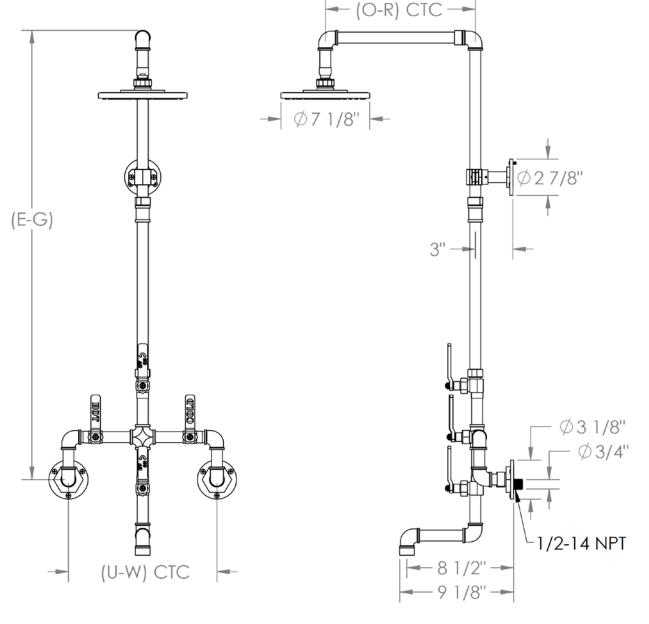

## 38-3.1-\_-\_-EV4

Wall Mounted Exposed Tub and Shower Set

Shower Head Flow Rate: 1.75 GPM Note: Please specify (E-G, O-R, U-W)

Note: Some building codes may require a remote pressure balance valve for anti-scald, such as the SS-PB50.

| HEIGHT  | PROJECTION | MOUNT SPREAD |
|---------|------------|--------------|
| E = 36" | O = 12"    | U = 8"       |
| F = 48" | P = 14"    | V = 12"      |
| G = 60" | Q = 16"    | W = 18"      |
|         | R = 18"    |              |