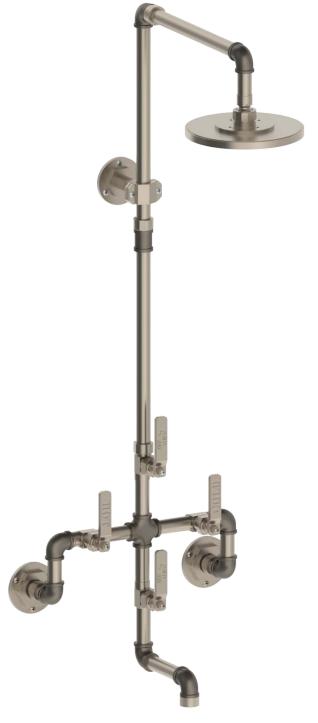

## 38-3.1-\_-\_-EV4

Wall Mounted Exposed Tub and Shower Set

Shower Head Flow Rate: 1.75 GPM Note: Please specify (E-G, O-R, U-W)

Note: Some building codes may require a remote pressure balance valve for anti-scald, such as the SS-PB50.