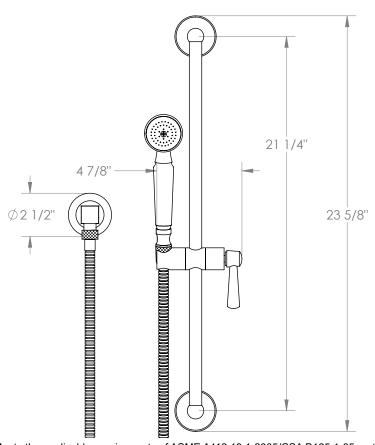

## York 313-HSPB1-Y2

Positioning Bar Shower Kit with Hand Shower

- Slide bar features an adjustable shower holder that can be set along length of bar and can be set at angle up to 45°
- Hose Length: 69"
- Includes two backflow preventers- one in the hand shower and one in the wall elbow

Shower Positioning Bar: 313-6524

Hand Shower: SH-S525A Wall Elbow: ELB-6001

Shower Hose: DS-4079

Available in all finishes shown on the Watermark Designs website

Meets the applicable requirements of ASME A112.18.1-2005/CSA B125.1-05, entitled "Plumbing Supply Fittings". Watermark Designs reserves the right to make revisions without notice to produce specifications. All product dimensions are nominal.