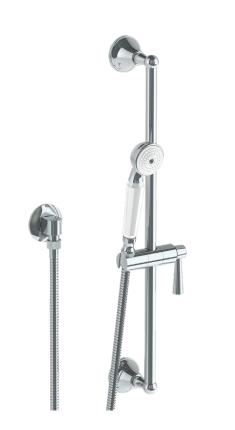

## York 313-HSPB1-Y2

Positioning Bar Shower Kit with Hand Shower

- Slide bar features an adjustable shower holder that can be set along length of bar and can be set at angle up to 45°
- Hose Length: 69"
- Includes two backflow preventers- one in the hand shower and one in the wall elbow

Shower Positioning Bar: 313-6524

Hand Shower: SH-S525A Wall Elbow: ELB-6001

Shower Hose: DS-4079

Available in all finishes shown on the Watermark Designs website

Meets the applicable requirements of ASME A112.18.1-2005/CSA B125.1-05, entitled "Plumbing Supply Fittings". Watermark Designs reserves the right to make revisions without notice to produce specifications. All product dimensions are nominal.