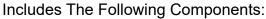

## York 313-HSPB1-Y2

Positioning Bar Shower Kit with Hand Shower

- Slide bar features an adjustable shower holder that can be set along length of bar and can be set at angle up to 45°
- Hose Length: 69"
- Includes two backflow preventers- one in the hand shower and one in the wall elbow

Shower Positioning Bar: 313-6524

Hand Shower: SH-S525A Wall Elbow: ELB-6001

Shower Hose: DS-4079

Available in all finishes shown on the Watermark Designs website

Meets the applicable requirements of ASME A112.18.1-2005/CSA B125.1-05, entitled "Plumbing Supply Fittings". Watermark Designs reserves the right to make revisions without notice to produce specifications. All product dimensions are nominal.