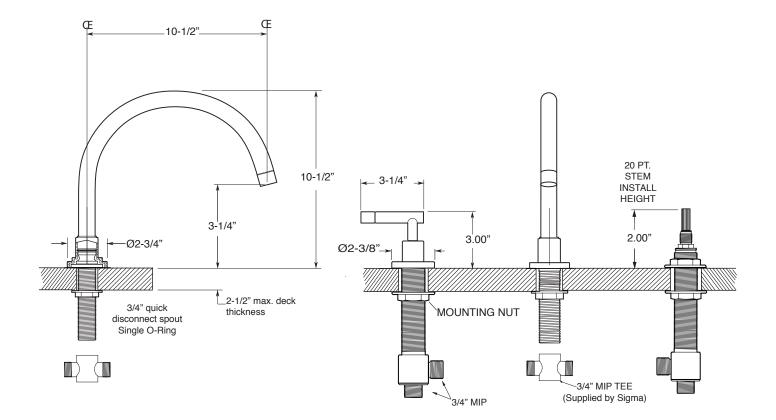

## Series 3400

## Roman Tub Set Polaris II Handle

1.344977 (1.344977T - Trim Only)

NOTE: Spout and valves install through 1-1/4" diameter holes. Plumber to provide 3/4" supply lines to valves

Note: Measurements are subject to change or cancellation. No responsibility is assumed for use of superseded or voided pages.