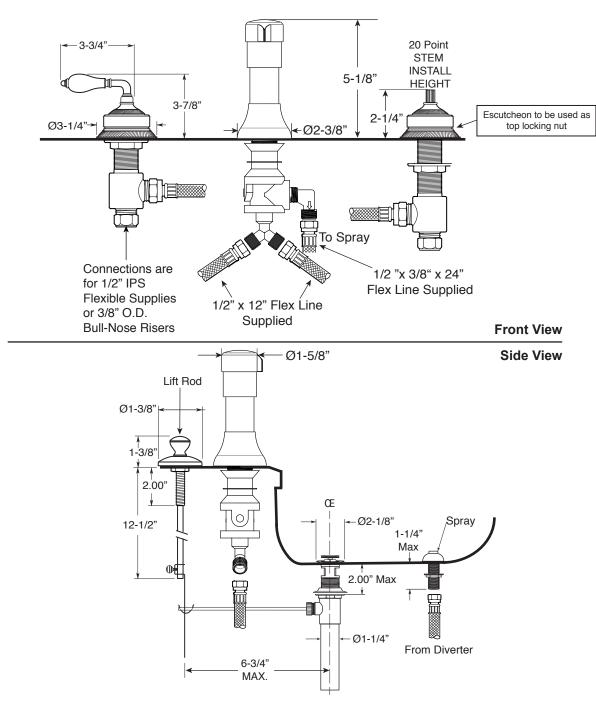

## FEATURES:

- All brass construction.
- Hot & Cold valves and integral Vacuum Breaker/Diverter require 1-1/4" (max.) holes.
- Includes pop-up drain assembly with overflow. Longer ball rod available on request. P/N: APS.11.019
- Diverter controls water flow between douche spray & flushing rim.
- 1/4-turn ceramic disc valve cartridges for handles.
- Available in all finishes. Warranty varies according to finish selection.
- Certified to meet and/or exceed the following codes and standards: ASME A112.18.1/CSAB125.1-2012.

## **Deck Mount Bidet Set**

1.002590