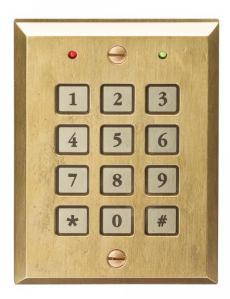

## **Product Details**

Keypad Entry System (KEY400): 3 1/2" x 4 5/8"

projection: 5/8"

#### **Finish**

Shown in Silicon Bronze Brushed (BBB)