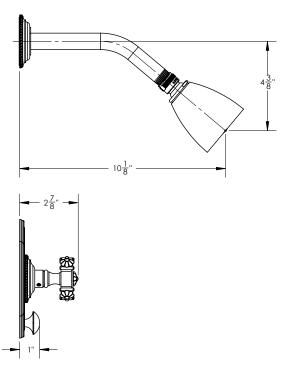

### **TECHNICAL DETAILS**

ADA Compliance: Yes Access Hole Diameter: 5" Handle Turn Angle: 115° Installation Type: Wall Mounted Primary Material: Brass Valve Material: Ceramic Flow Restriction: 1.8 gpm Water Pressure Maximum: 85 PSI Water Pressure Minimum: 20 PSI Water Pressure Recommended: 60 PSI

#### **PRODUCT FEATURES**

- Style: Baroque
- Collection: Marvelle
- Temperature Controlled By Pressure Balance
- Cross Handle