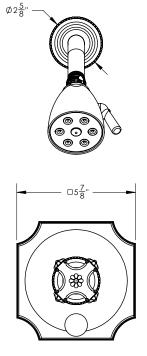

### **TECHNICAL DETAILS**

ADA Compliance: Yes Access Hole Diameter: 5" Handle Turn Angle: 115° Installation Type: Wall Mounted Primary Material: Brass Valve Material: Ceramic Flow Restriction: 1.8 gpm Water Pressure Maximum: 85 PSI Water Pressure Minimum: 20 PSI Water Pressure Recommended: 60 PSI

#### **PRODUCT FEATURES**

- Style: Baroque
- Collection: Marvelle
- Temperature Controlled By Pressure Balance
- Cross Handle