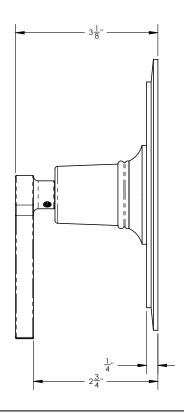

## **TECHNICAL DETAILS**

ADA Compliance: Yes Access Hole Diameter: 5" Handle Turn Angle: 115° Installation Type: Wall Mounted Primary Material: Brass Valve Material: Ceramic