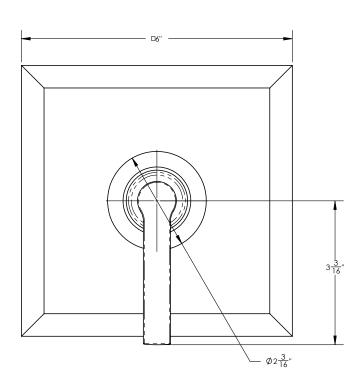

## **TECHNICAL DETAILS**

ADA Compliance: Yes Access Hole Diameter: 5" Handle Turn Angle: 115° Installation Type: Wall Mounted Primary Material: Brass Valve Material: Ceramic