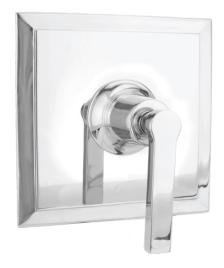

Defining Luxury Since 1959

Shower Plate and Handle Trim

4-104

## **PRODUCT FEATURES**

- Style: Traditional
- Collection: Hex Modern
- Temperature Controlled By Pressure Balance
- Lever Handle