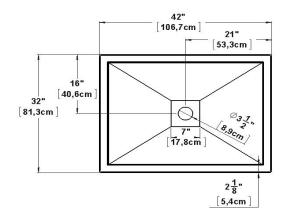

# **TECHNICAL SPECIFICATIONS - SHOWER/BASE**

Base 42x32 square drain cover Product code: SB4232

External dimensions: 42" x 32" x 2,625" [106,7 cm x 81,3 cm x 6,7 cm]

Material: acrylic