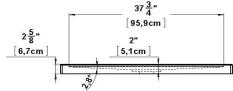

# **TECHNICAL SPECIFICATIONS - SHOWER/BASE**

Base 42x32 square drain cover Product code: SB4232

External dimensions: 42" x 32" x 2,625" [106,7 cm x 81,3 cm x 6,7 cm]

Material: acrylic