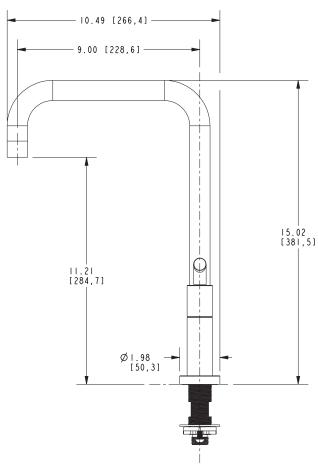

## **PRODUCT DIMENSIONS** (Units are in inches)

#### **Features**

- Solid brass construction
- Bridge-style brass valve bodies
- Quarter-turn washerless ceramic disc valve cartridges
- Swivel spout assembly
- 11.21" (21.2 cm) spout height at outlet
- 9.00" (22.8 cm) spout reach (c-c)
- For 8.00" (20.3 cm) centers
- ADA Compliant
- 1.8 GPM (6.8 LPM) Max

## Product Specification Add "Color / Finish" suffix to Model number, below.

The Bridge Style Kitchen Faucet shall be made of solid brass construction. Faucet shall incorporate a swivel spout assembly and feature bridge-style brass valve bodies with quarter-turn washerless ceramic disc valve cartridges. Faucet shall have a 1.8 gallons (6.8 liters) per minute maximum flow rate. Product shall be for 8.00" (20.3 cm) centers. Product shall incorporate a 11.21" (28.5 cm) spout height at outlet and a 9.00" (22.8 cm) spout reach (c-c). Faucet shall incorporate traditional lever handles. Bridge-Style Kitchen Faucet with Sidespray shall be Newport Brass Model 1400-5403/\_\_\_\_.