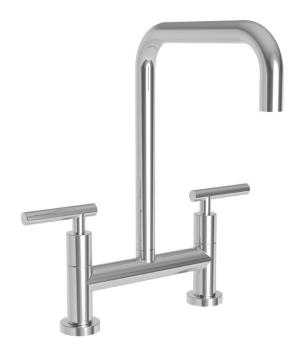

## **Bridge Style Kitchen Faucet**

1400-5403

#### **Features**

- Solid brass construction
- Bridge-style brass valve bodies
- Quarter-turn washerless ceramic disc valve cartridges
- Swivel spout assembly
- 11.21" (21.2 cm) spout height at outlet
- 9.00" (22.8 cm) spout reach (c-c)
- For 8.00" (20.3 cm) centers
- ADA Compliant
- 1.8 GPM (6.8 LPM) Max