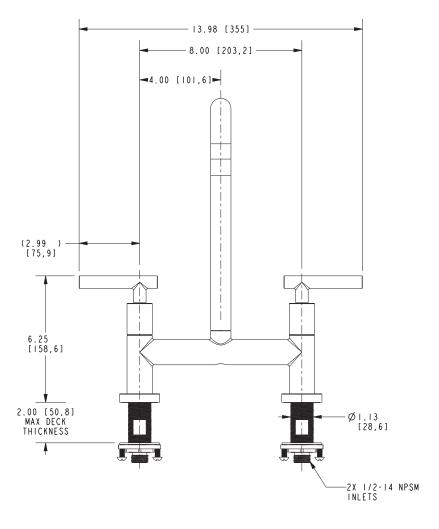

## **PRODUCT DIMENSIONS** (Units are in inches)

#### **Features**

- Solid brass construction
- Bridge-style brass valve bodies
- Quarter-turn washerless ceramic disc valve cartridges
- Swivel spout assembly
- 11.21" (21.2 cm) spout height at outlet
- 9.00" (22.8 cm) spout reach (c-c)
- For 8.00" (20.3 cm) centers
- ADA Compliant
- 1.8 GPM (6.8 LPM) Max

## Product Specification Add "Color / Finish" suffix to Model number, below.

The Bridge Style Kitchen Faucet shall be made of solid brass construction. Faucet shall incorporate a swivel spout assembly and feature bridge-style brass valve bodies with quarter-turn washerless ceramic disc valve cartridges. Faucet shall have a 1.8 gallons (6.8 liters) per minute maximum flow rate. Product shall be for 8.00" (20.3 cm) centers. Product shall incorporate a 11.21" (28.5 cm) spout height at outlet and a 9.00" (22.8 cm) spout reach (c-c). Faucet shall incorporate traditional lever handles. Bridge-Style Kitchen Faucet with Sidespray shall be Newport Brass Model 1400-5403/\_\_\_\_.