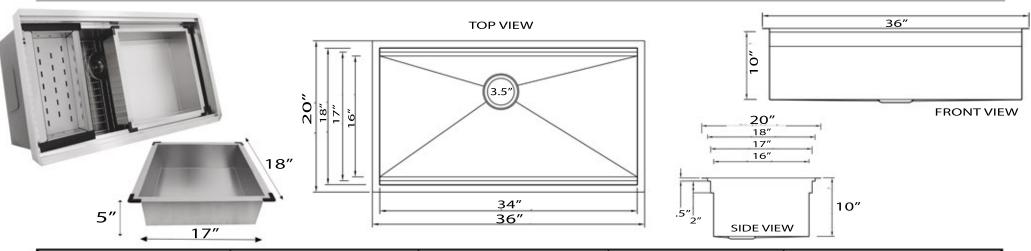

## MODEL:

ZR-PS-3620-16

| Overall Dimensions | Interior Bowl                 | Interior Ledge<br>Dimensions | Rinse Tray (included) | Bottom Grid |
|--------------------|-------------------------------|------------------------------|-----------------------|-------------|
| 36" x 20" x 10"    | 34" x 16"<br>At bottom /basin | 34" x 17"<br>34" x 18"       | 17" x 18" x 5""       | Included    |