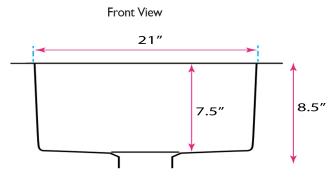

### Orleans2116

| Overall Dimensions | Interior Bowl | Bowl Depth | Exterior Depth | Drain Dimensions |
|--------------------|---------------|------------|----------------|------------------|
| 23.25″ x 18.25″    | 15.75″ x 21″  | 7.5″       | 8.5″           | 3.5" Opening     |