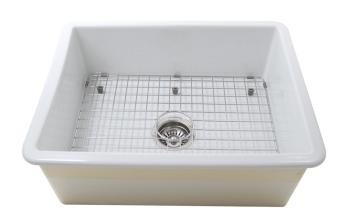

## Cape Collection Dual Mount Fireclay Kitchen Sink

### Orleans2116

| Overall Dimensions | Interior Bowl | Bowl Depth | Exterior Depth | Drain Dimensions |
|--------------------|---------------|------------|----------------|------------------|
| 23.25″ x 18.25″    | 15.75″ x 21″  | 7.5″       | 8.5″           | 3.5" Opening     |

#### Features:

- Fireclay is hygienic, with a glazed surface that inhibits bacterial growth better than stainless stee
- Limited lifetime manufacturer's warranty
- Mounting hardware not included
- Can be top mount or undermount
- Nominal Dimensions\*- actual dimensions may vary by .25"
- Professional installation recommended
- Template not included