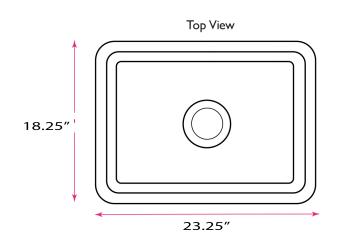

### Orleans2116

| Overall Dimensions | Interior Bowl | Bowl Depth | Exterior Depth | Drain Dimensions |
|--------------------|---------------|------------|----------------|------------------|
| 23.25″ x 18.25″    | 15.75″ x 21″  | 7.5″       | 8.5″           | 3.5" Opening     |