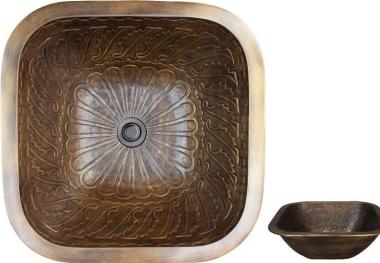

**Square Wing** 

#### **DETAILS**

Installation Type: Undermount, Drop-In, Vessel

Material: Cast Metal

inkasink

Standard 1.5" Drain, No Overflow

Each sink is hand-crafted; no two sinks will be the same

NOTE: Due to the handmade nature of the sink, dimensions are approximate and variations in the metal may be visible.