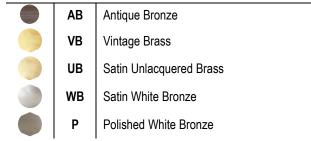

**Square Wing** 

#### **DETAILS**

Installation Type: Undermount, Drop-In, Vessel

Material: Cast Metal

inkasink

Standard 1.5" Drain, No Overflow

Each sink is hand-crafted; no two sinks will be the same

NOTE: Due to the handmade nature of the sink, dimensions are approximate and variations in the metal may be visible.

# **AVAILABLE FINISHES**



# **AVAILABLE DRAINS**

| **  | D004      | Grid Strainer             |
|-----|-----------|---------------------------|
| 4   | D005      | Lift and turn             |
|     | D006      | Pop-up With Horizontal    |
|     | D011-D017 | Decorative Grid Strainers |
| 200 | D101-D720 | Decorative Drains         |

## **INSTALLATION**

Drain should be installed first. A conversion kit for drain installation is provided with each sink with 1.5" drain opening. Cuts in countertop are up to the discretion of the installer. Clips or other installation method must be provided by the fabricator / installer.

Use silicone adhesive to adhere sink to countertop. Clean any excess silicone from sink surface. Do not install sink using clips. Conversion Kit for drain installation is included with each sin