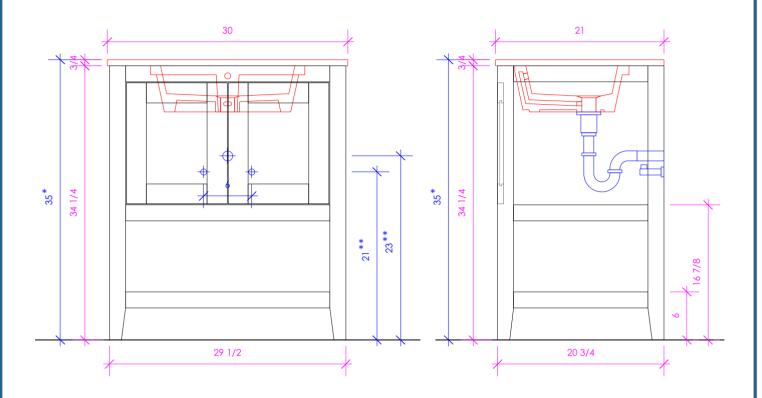

## **STILE**

STL-F-30A

- \* Recommended installation height
- \*\* Recommended plumbing location

### **FEATURES:**

- FLOOR STANDING VANITY
- TWO DOORS WITH SOFT-CLOSE HINGES
- SHAKER STYLE DETAILING
- OPEN SLATTED SHELF BELOW
- SOLID WOOD LEGS
- DECORATIVE HARDWARE K120 INCLUDED BUT NOT INSTALLED - CAN BE INSTALLED UPON REQUEST
- USED WITH STL-30T COUNTERTOP AND