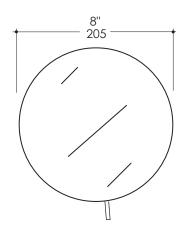

# **Mega Magnifying Mirror** Item #SP7504

#### Features:

- -Wall-mount adjustable magnifying mirror with arm and flange
- -3x magnification
- -Includes mounting hardware

## **Product Specifications:**

Notes: Drawings provided herein are meant to give the user an idea of the product and are not made to scale. The size in inches is rounded up to the nearest 1/16".

LACAVA is committed to the highest level of customer service. Please feel free to contact us at 1-888-522-2823 (toll free) or by email at info@lacava.com for technical assistance or any general inquiries.