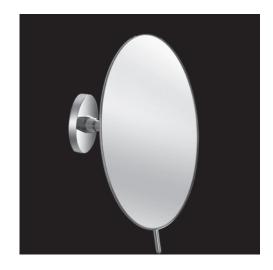

# **Mega Magnifying Mirror** Item #SP7504

#### Features:

- -Wall-mount adjustable magnifying mirror with arm and flange
- -3x magnification
- -Includes mounting hardware