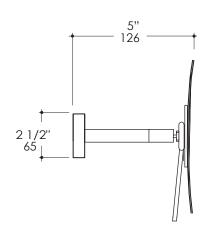

# **Mega Magnifying Mirror** Item #SP7504

#### Features:

- -Wall-mount adjustable magnifying mirror with arm and flange
- -3x magnification
- -Includes mounting hardware

## **Product Specifications:**

Notes: Drawings provided herein are meant to give the user an idea of the product and are not made to scale. The size in inches is rounded up to the nearest 1/16".

LACAVA is committed to the highest level of customer service. Please feel free to contact us at 1-888-522-2823 (toll free) or by email at info@lacava.com for technical assistance or any general inquiries.