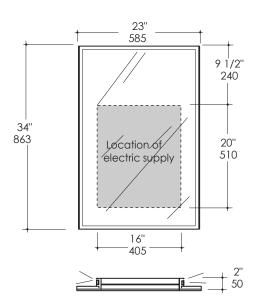

## **Product Specifications:**

#### Notes:

Drawings provided herein are meant to give the user an idea of the product and are not made to scale. The size in inches is rounded up to the nearest 1/16". Slight variances can often occur with porcelain and woodwork. Therefore, LACAVA will not be held resposible for any cutouts, countertops, or furniture made without the actual product or template from LACAVA. Differences in color, grain, appearance and texture are inherent in all natural woodwork, and should be expected. Variances in these qualities are not deemed manufacturing defects, and will not be accepted as valid reasons to return or exchange any LACAVA woodwork. Plumbing specifications are only a guideline and may need to be altered based on the application.