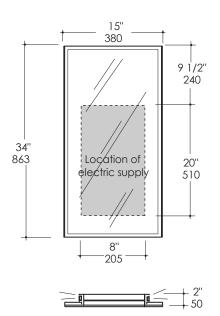

### **Product Specifications:**

#### Notes:

Drawings provided herein are meant to give the user an idea of the product and are not made to scale. The size in inches is rounded up to the nearest 1/16". Slight variances can often occur with porcelain and woodwork. Therefore, LACAVA will not be held resposible for any cutouts, countertops, or furniture made without the actual product or template from LACAVA. Differences in color, grain, appearance and texture are inherent in all natural woodwork, and should be expected. Variances in these qualities are not deemed manufacturing defects, and will not be accepted as valid reasons to return or exchange any LACAVA woodwork. Plumbing specifications are only a guideline and may need to be altered based on the application.