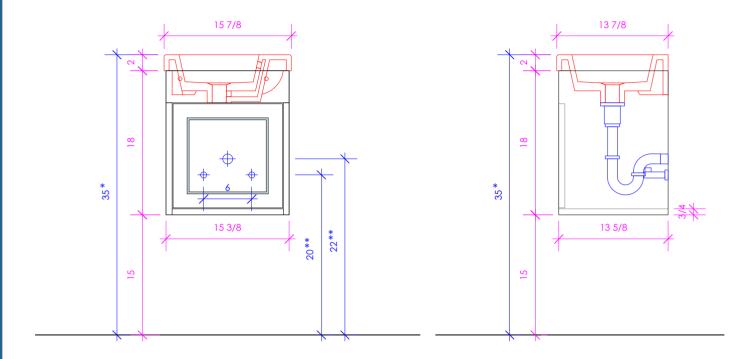

## DIMINI

**DIM-W-16** 

- \* Recommended installation height
- \*\* Recommended plumbing location

### **FEATURES:**

- WALL MOUNT VANITY
- ONE DOOR WITH SOFT-CLOSE HINGES
- DECORATIVE HARDWARE K527 INCLUDED BUT NOT INSTALLED - CAN BE INSTALLED UPON REQUEST
- DECORATIVE METAL INLAY TR1 AVAILABLE (SOLD SEPARATELY)
- USED WITH 5271 SINK (SOLD SEPARATELY)
- PROUDLY HANDMADE IN THE USA
- MANUFACTURED WITH LOW VOC FINISHES AND WOOD FROM RENEWABLE FORESTS