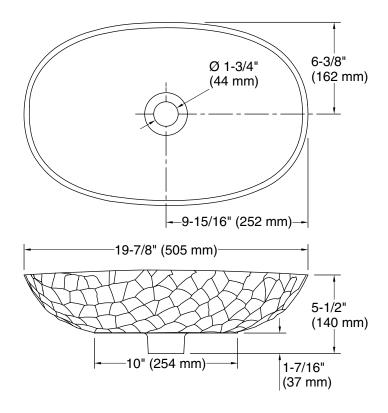

| PRODUCT INFORMATION                            |                                      |  |
|------------------------------------------------|--------------------------------------|--|
| Fixture*:                                      |                                      |  |
| Basin Area                                     | 19-3/16" (487 mm) x 12-1/8" (308 mm) |  |
| Water Depth                                    | 3-3/4" (95 mm)                       |  |
| Drain Hole                                     | Ø 1-3/4" (44 mm)                     |  |
| Weight                                         | 13 lbs (5.9 kg)                      |  |
| *Approximate measurements for comparison only. |                                      |  |

### Argile<sub>™</sub> Vessel Lavatory

P70368