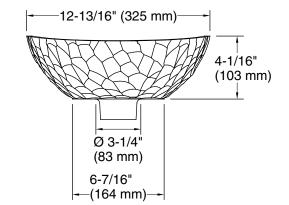

| PRODUCT INFORMATION                            |                                      |  |
|------------------------------------------------|--------------------------------------|--|
| Fixture*:                                      |                                      |  |
| Basin Area                                     | 19-3/16" (487 mm) x 12-1/8" (308 mm) |  |
| Water Depth                                    | 3-3/4" (95 mm)                       |  |
| Drain Hole                                     | Ø 1-3/4" (44 mm)                     |  |
| Weight                                         | 13 lbs (5.9 kg)                      |  |
| *Approximate measurements for comparison only. |                                      |  |

### Argile<sub>™</sub> Vessel Lavatory

P70368