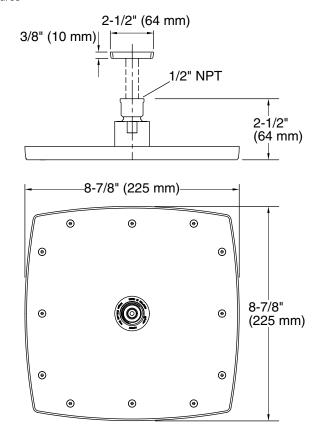

## **FEATURES**

- Solid brass construction for durability and reliability
- Single-function Rain showerhead
- Air-induced spray technology
- Optimized sprayface for maximum performance
- 1.75 g/min (6.6 l/min) flow rate
- 1/2" NPT connection
- Complements Kallista faucets and fixtures