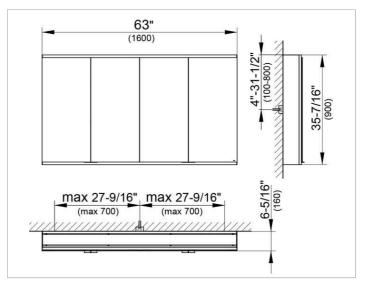

### DRAWING

#### DIMENSION

62,99 x 35,43 x 6,3 "

 Warranty: KEUCO products are covered by a 5-year manufacturer's warranty, in effect from the date of purchase. During this time, proven product defects will be remedied free of charge. Warranty claims must be filed in writing, including a detailed description of the defect immediately after a defect has occurred. For a copy of our detailed product warranty policy, please contact us at office-usa@keuco.com.
Installation: KEUCO products must be installed by a qualified professional in accordance with the respective installation guidelines and any applicable federal / local building codes and regulations.