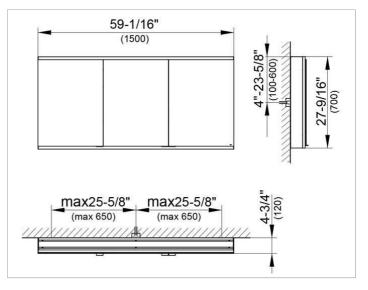

## DRAWING

#### DIMENSION

59,06 x 27,56 x 4,72 "

 Warranty: KEUCO products are covered by a 5-year manufacturer's warranty, in effect from the date of purchase. During this time, proven product defects will be remedied free of charge. Warranty claims must be filed in writing, including a detailed description of the defect immediately after a defect has occurred. For a copy of our detailed product warranty policy, please contact us at office-usa@keuco.com.
Installation: KEUCO products must be installed by a qualified professional in accordance with the respective installation guidelines and any applicable federal / local building codes and regulations.