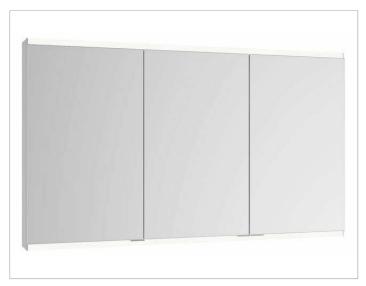

# Royal Modular 2.0 800311150005200 Mirror cabinet

### PRODUCT

## SURFACE

silver anodized