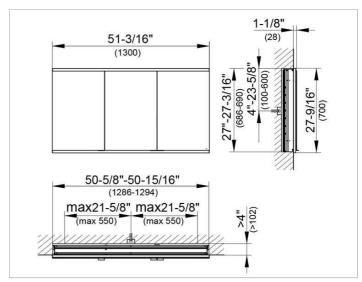

### **DRAWING**

EEK: A++, A+, A,

### **DIMENSION**

51,18 x 27,56 x 6,3 "

Warranty: KEUCO products are covered by a 5-year manufacturer's warranty, in effect from the date of purchase. During this time, proven product defects will be remedied free of charge. Warranty claims must be filed in writing, including a detailed description of the defect immediately after a defect has occurred. For a copy of our detailed product warranty policy, please contact us at office-usa@keuco.com.