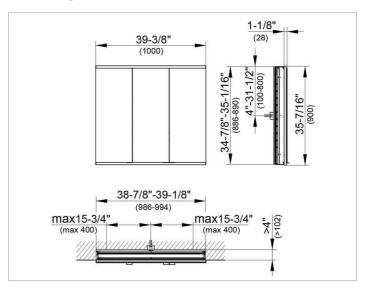

### **DRAWING**

EEK: A++, A+, A,

### **DIMENSION**

39,37 x 35,43 x 4,72 "

Warranty: KEUCO products are covered by a 5-year manufacturer's warranty, in effect from the date of purchase. During this time, proven product defects will be remedied free of charge. Warranty claims must be filed in writing, including a detailed description of the defect immediately after a defect has occurred. For a copy of our detailed product warranty policy, please contact us at office-usa@keuco.com.