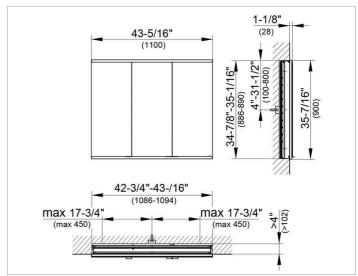

#### **DRAWING**

### **DIMENSION**

43,31 x 35,43 x 4,72 "

Warranty: KEUCO products are covered by a 5-year manufacturer's warranty, in effect from the date of purchase. During this time, proven product defects will be remedied free of charge. Warranty claims must be filed in writing, including a detailed description of the defect immediately after a defect has occurred. For a copy of our detailed product warranty policy, please contact us at office-usa@keuco.com.