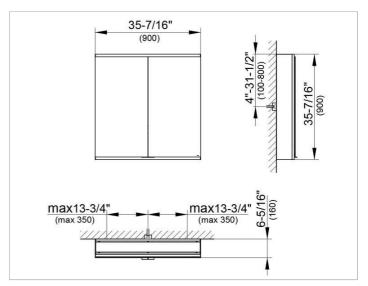

#### **DRAWING**

### **DIMENSION**

35,43 x 35,43 x 6,3 "

Warranty: KEUCO products are covered by a 5-year manufacturer's warranty, in effect from the date of purchase. During this time, proven product defects will be remedied free of charge. Warranty claims must be filed in writing, including a detailed description of the defect immediately after a defect has occurred. For a copy of our detailed product warranty policy, please contact us at office-usa@keuco.com.