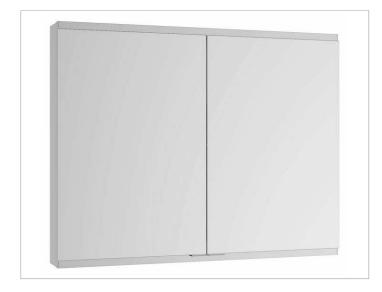

# Royal Modular 2.0 800200120005000 Mirror cabinet

#### **PRODUCT**

### **SURFACE**

silver anodized