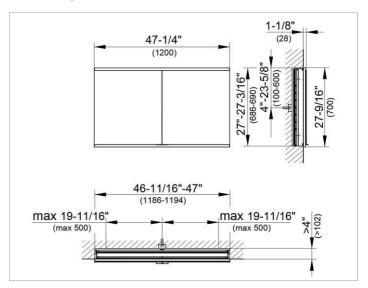

#### **DRAWING**

### **DIMENSION**

47,24 x 27,56 x 4,72 "

Warranty: KEUCO products are covered by a 5-year manufacturer's warranty, in effect from the date of purchase. During this time, proven product defects will be remedied free of charge. Warranty claims must be filed in writing, including a detailed description of the defect immediately after a defect has occurred. For a copy of our detailed product warranty policy, please contact us at office-usa@keuco.com.