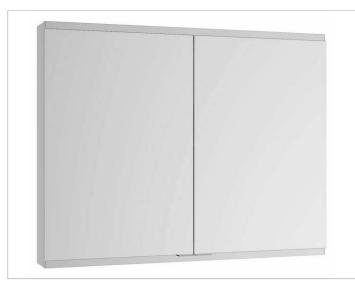

### Royal Modular 2.0 800200110005200 Mirror cabinet

### SURFACE

silver anodized