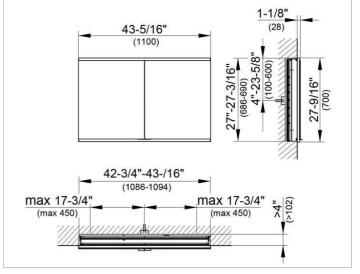

# DRAWING

#### DIMENSION

43,31 x 27,56 x 4,72 "

 Warranty:
 KEUCO products are covered by a 5-year manufacturer's warranty, in effect from the date of purchase. During this time, proven product defects will be remedied free of charge.