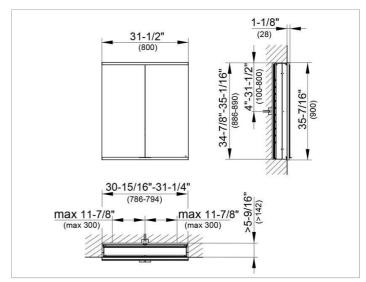

#### **DRAWING**

### **DIMENSION**

31,5 x 35,43 x 6,3 "

Warranty: KEUCO products are covered by a 5-year manufacturer's warranty, in effect from the date of purchase. During this time, proven product defects will be remedied free of charge. Warranty claims must be filed in writing, including a detailed description of the defect immediately after a defect has occurred. For a copy of our detailed product warranty policy, please contact us at office-usa@keuco.com.