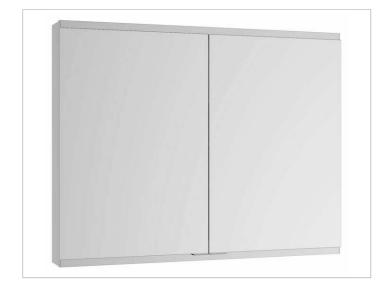

# PRODUCT DATA SHEET



# Royal Modular 2.0 800200081105300 Mirror cabinet

#### **PRODUCT**



#### **DRAWING**



### **SURFACE**

silver anodized

### **DIMENSION**

31,5 x 35,43 x 6,3 "

Warranty: KEUCO products are covered by a 5-year manufacturer's warranty, in effect from the date of purchase. During this time, proven product defects will be remedied free of charge. Warranty claims must be filed in writing, including a detailed description of the defect immediately after a defect has occurred. For a copy of our detailed product warranty policy, please contact us at office-usa@keuco.com.

Installation: KEUCO products must be installed by a qualified professional in accordance with the respective installation guidelines and any applicable federal / local building codes and regulations.