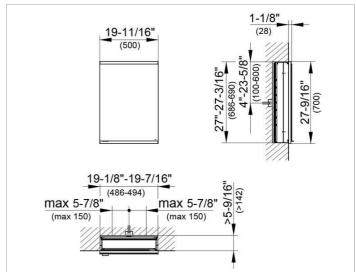

#### **DRAWING**

### **DIMENSION**

19,69 x 27,56 x 6,3 "

Warranty: KEUCO products are covered by a 5-year manufacturer's warranty, in effect from the date of purchase. During this time, proven product defects will be remedied free of charge. Warranty claims must be filed in writing, including a detailed description of the defect immediately after a defect has occurred. For a copy of our detailed product warranty policy, please contact us at office-usa@keuco.com.