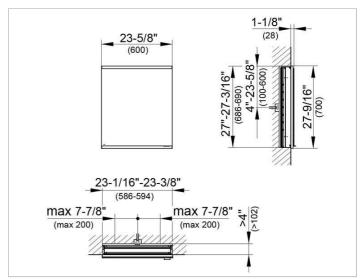

#### **DRAWING**

### **DIMENSION**

23,62 x 27,56 x 4,72 "

Warranty: KEUCO products are covered by a 5-year manufacturer's warranty, in effect from the date of purchase. During this time, proven product defects will be remedied free of charge. Warranty claims must be filed in writing, including a detailed description of the defect immediately after a defect has occurred. For a copy of our detailed product warranty policy, please contact us at office-usa@keuco.com.