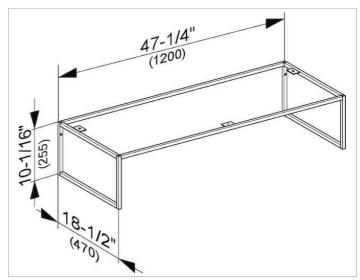

## **DIMENSION**

47,24 x 10,04 x 18,5 "

Warranty: KEUCO products are covered by a 5-year manufacturer's warranty, in effect from the date of purchase. During this time, proven product defects will be remedied free of charge. Warranty claims must be filed in writing, including a detailed description of the defect immediately after a defect has occurred. For a copy of our detailed product warranty policy, please contact us at office-usa@keuco.com.