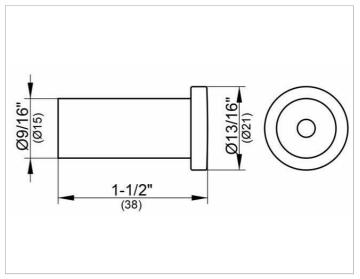

#### **DRAWING**

### **SPECIFICATIONS**

KEUCO PLAN towel hook 14916010000 Chrome plated towel hook in a stylish yet functional design Cylindrical form with rounded edges, easy to clean Depth 1-1/2", diameter of cylinder 9/16", diameter of head 13/16" The towel hook is fitted with 1 hidden fixing point incl. corrosion-free mounting material