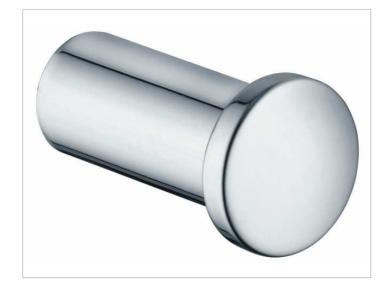

# Plan 14916010000 Towel hook

### **SPECIFICATIONS**

KEUCO PLAN towel hook 14916010000 Chrome plated towel hook in a stylish yet functional design Cylindrical form with rounded edges, easy to clean Depth 1-1/2", diameter of cylinder 9/16", diameter of head 13/16" The towel hook is fitted with 1 hidden fixing point incl. corrosion-free mounting material