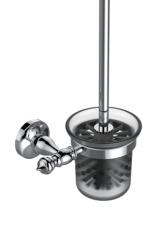

## PRODUCT SPECIFICATION SHEET

LYON COLLECTION TOILET BRUSH SET 351610

## **PRODUCT NAME:** TOWEL BRUSH SET

## **PRODUCT CODE:** 351610

- **KEY FEATURES:** Traditional design. Solid round anchors are firmly set off with finely contoured finials.
- STOCKEDPolished Chrome (99)FINISHES:Brushed Nickel (81)

| SPECIAL    | 26 options available.      |
|------------|----------------------------|
| FINISHES   | Please see our website for |
| AVAILABLE: | full list samples          |