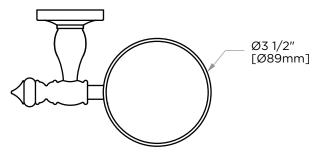

## PRODUCT SPECIFICATION SHEET

LYON COLLECTION TOILET BRUSH SET 351610

## **PRODUCT CODE:** 351610

- **KEY FEATURES:** Traditional design. Solid round anchors are firmly set off with finely contoured finials.
- STOCKEDPolished Chrome (99)FINISHES:Brushed Nickel (81)

| SPECIAL    | 26 options available.      |
|------------|----------------------------|
| FINISHES   | Please see our website for |
| AVAILABLE: | full list samples          |