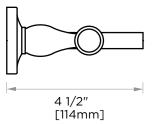

## PRODUCT SPECIFICATION SHEET

LYON COLLECTION TOILET BRUSH SET 351610

## **PRODUCT CODE:** 351610

- **KEY FEATURES:** Traditional design. Solid round anchors are firmly set off with finely contoured finials.
- STOCKEDPolished Chrome (99)FINISHES:Brushed Nickel (81)

| SPECIAL    | 26 options available.      |
|------------|----------------------------|
| FINISHES   | Please see our website for |
| AVAILABLE: | full list samples          |