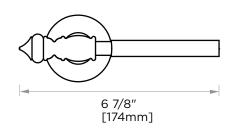

## PRODUCT SPECIFICATION SHEET

LYON COLLECTION TOILET BRUSH SET 351610

## **PRODUCT CODE:** 351610

- **KEY FEATURES:** Traditional design. Solid round anchors are firmly set off with finely contoured finials.
- STOCKEDPolished Chrome (99)FINISHES:Brushed Nickel (81)

| SPECIAL    | 26 options available.      |
|------------|----------------------------|
| FINISHES   | Please see our website for |
| AVAILABLE: | full list samples          |