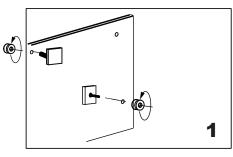

Install the Vertical handle (bolt) through the glass holes, fix the other post onto the bracket. make sure the clear gaskets are between handle&glass.

Screw in the fixing brackets into the Vertical handle bolt, tighten the brackets by screwdriver.