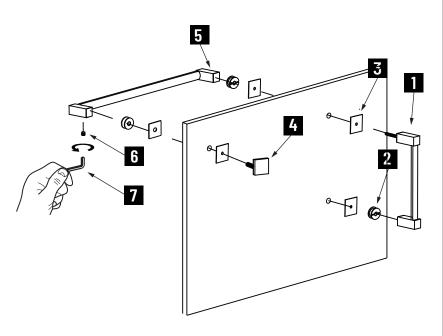

## LISBON COLLECTION OFFSET SHOWER DOOR HANDLE

27770618/70824/71218/71224

1.Vertical Handle 2.Fixing Bracket x 3 3.Clear Gasket x 4

4.End Cap x 2

5. Horizontal Handle

6.Set Screw M5 x 2

Separate the Vertical handle & Horizontal handle, two end caps & handles by loosing the set screw. Fix the 2 end caps onto glass and tighten them with fixing brackets.

Install the Vertical handle (bolt) through the glass holes, fix the other post onto the bracket. make sure the clear gaskets are between handle&glass.

Screw in the fixing brackets into the Vertical handle bolt, tighten the brackets by screwdriver.

Install the horizontal handle onto the brackets.

Fix the set screws on the end caps,tighten it to avoid loose from fixing brackets.