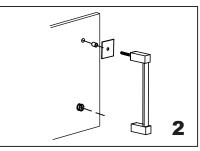

Install the Vertical handle (bolt) through the glass holes, fix the other post onto the bracket. make sure the clear gaskets are between handle&glass.

Screw in the fixing brackets into the Vertical handle bolt, tighten the brackets by screwdriver.

Install the horizontal handle onto the brackets.

Fix the set screws on the end caps,tighten it to avoid loose from fixing brackets.