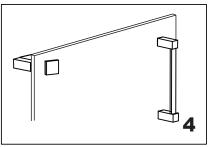

Install the horizontal handle onto the brackets.

Fix the set screws on the end caps,tighten it to avoid loose from fixing brackets.