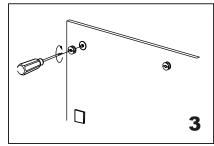

## LISBON COLLECTION OFFSET SHOWER DOOR HANDLE

27770618/70824/71218/71224

1.Vertical Handle 2.Fixing Bracket x 3 3.Clear Gasket x 4

4.End Cap x 2

5. Horizontal Handle

6.Set Screw M5 x 2

Separate the Vertical handle & Horizontal handle, two end caps & handles by loosing the set screw. Fix the 2 end caps onto glass and tighten them with fixing brackets.

Install the Vertical handle (bolt) through the glass holes, fix the other post onto the bracket. make sure the clear gaskets are between handle&glass.

Screw in the fixing brackets into the Vertical handle bolt, tighten the brackets by screwdriver.