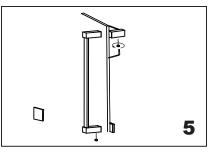

Install the horizontal handle onto the brackets.

Fix the set screws on the end caps,tighten it to avoid loose from fixing brackets.