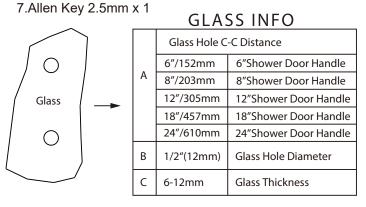

## LISBON COLLECTION OFFSET SHOWER DOOR HANDLE

27770618/70824/71218/71224

1.Vertical Handle 2.Fixing Bracket x 3 3.Clear Gasket x 4

4.End Cap x 2

5. Horizontal Handle

6.Set Screw M5 x 2

Separate the Vertical handle & Horizontal handle, two end caps & handles by loosing the set screw. Fix the 2 end caps onto glass and tighten them with fixing brackets.