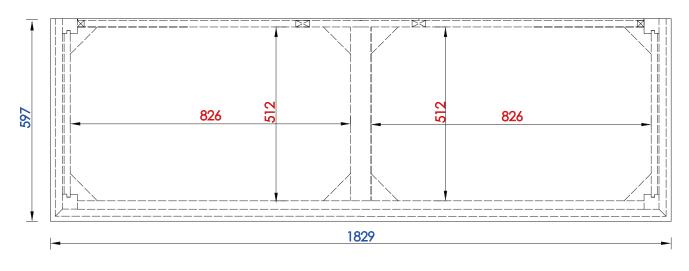

Diagrams with Dimensions page 01 of 03

527-V72-BW 527-V72-SL

NOTE ONE: Countertops are not shown in these diagrams. (Cabinet Only)

Diagrams with Dimensions page 02 of 03

527-V72-BW 527-V72-SL

NOTE ONE: Countertops are not shown in these diagrams. (Cabinet Only)

527-V72-BW 527-V72-SL

NOTE ONE: Countertops are not shown in these diagrams. (Cabinet Only)

Diagrams with Dimensions page 02 of 03

527-V72-BW

527-V72-SL

NOTE ONE: Countertops are not shown in these diagrams. (Cabinet Only)