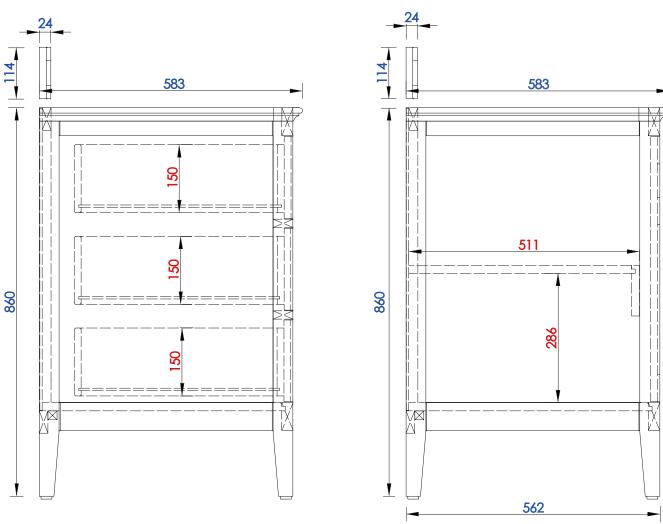

Diagrams with Dimensions page 03 of 03

527-V72-BW 527-V72-SL

NOTE ONE: Countertops are not shown in these diagrams. (Cabinet Only)

1829 MM

Item Number:

JAMES MARTIN

Palisades 1829mm Double Vanity

Diagrams with Dimensions page 01 of 03

Diagrams with Dimensions page 03 of 03

527-V72-BW 527-V72-SL

NOTE ONE: Countertops are not shown in these diagrams. (Cabinet Only)