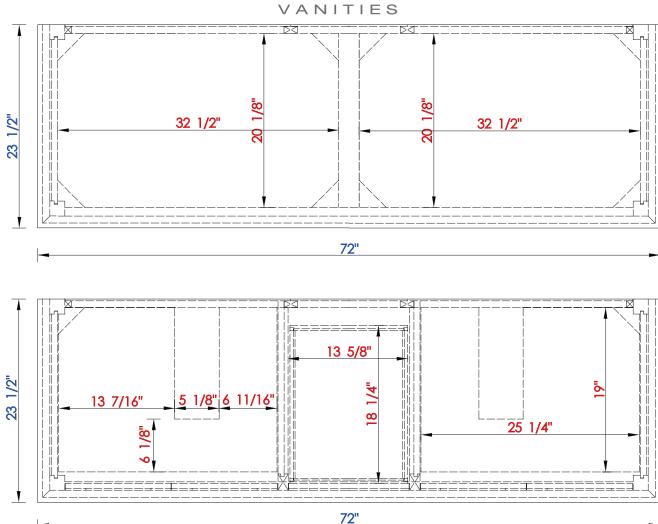

Diagrams with Dimensions page 01 of 03

527-V72-BW 527-V72-SL

NOTE ONE: Countertops are not shown in these diagrams. (Cabinet Only)

Diagrams with Dimensions page 02 of 03

527-V72-BW 527-V72-SL

NOTE ONE: Countertops are not shown in these diagrams. (Cabinet Only)

527-V72-BW 527-V72-SL

NOTE ONE: Countertops are not shown in these diagrams. (Cabinet Only)

Diagrams with Dimensions page 02 of 03

527-V72-BW

527-V72-SL

NOTE ONE: Countertops are not shown in these diagrams. (Cabinet Only)