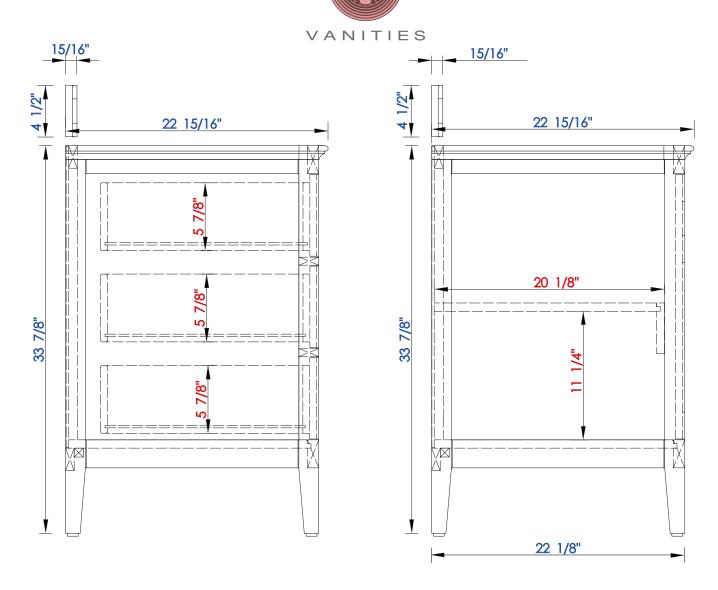

Diagrams with Dimensions page 03 of 03

527-V72-BW 527-V72-SL

NOTE ONE: Countertops are not shown in these diagrams. (Cabinet Only)

1829 MM

Item Number:

JAMES MARTIN

Palisades 1829mm Double Vanity

Diagrams with Dimensions page 01 of 03

Diagrams with Dimensions page 03 of 03

527-V72-BW 527-V72-SL

NOTE ONE: Countertops are not shown in these diagrams. (Cabinet Only)