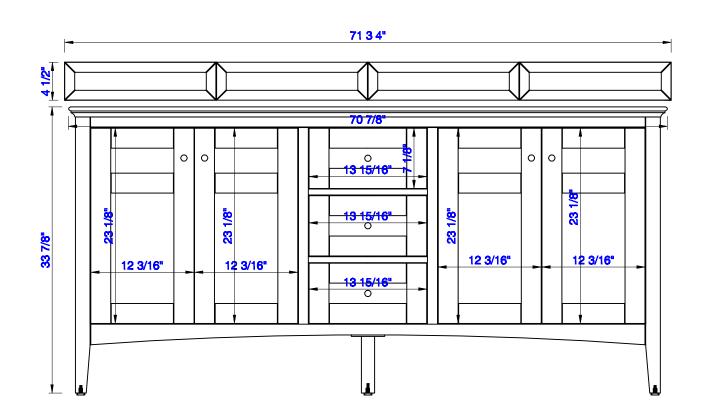

Diagrams with Dimensions page 01 of 03

527-V72-BW 527-V72-SL

NOTE ONE: Countertops are not shown in these diagrams. (Cabinet Only)

Diagrams with Dimensions page 02 of 03

527-V72-BW 527-V72-SL

NOTE ONE: Countertops are not shown in these diagrams. (Cabinet Only)

527-V72-BW 527-V72-SL

NOTE ONE: Countertops are not shown in these diagrams. (Cabinet Only)

Diagrams with Dimensions page 02 of 03

527-V72-BW

527-V72-SL

NOTE ONE: Countertops are not shown in these diagrams. (Cabinet Only)