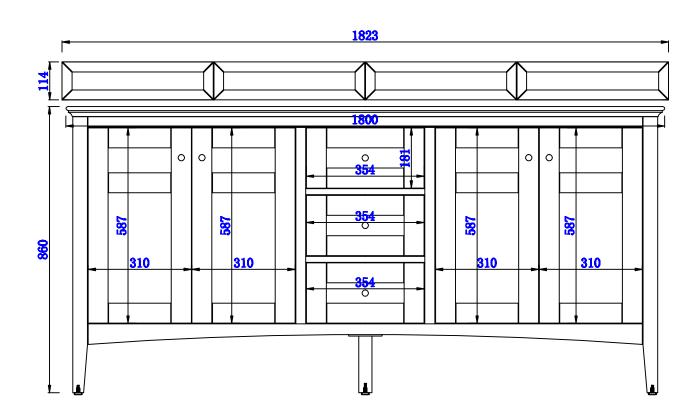

Diagrams with Dimensions page 03 of 03

527-V72-BW 527-V72-SL

NOTE ONE: Countertops are not shown in these diagrams. (Cabinet Only)

1829 MM

Item Number:

JAMES MARTIN

Palisades 1829mm Double Vanity

Diagrams with Dimensions page 01 of 03

Diagrams with Dimensions page 03 of 03

527-V72-BW 527-V72-SL

NOTE ONE: Countertops are not shown in these diagrams. (Cabinet Only)