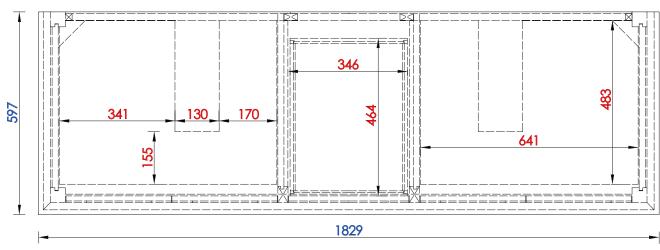

Diagrams with Dimensions page 01 of 03

527-V72-BW 527-V72-SL

NOTE ONE: Countertops are not shown in these diagrams. (Cabinet Only)

Diagrams with Dimensions page 02 of 03

527-V72-BW 527-V72-SL

NOTE ONE: Countertops are not shown in these diagrams. (Cabinet Only)

527-V72-BW 527-V72-SL

NOTE ONE: Countertops are not shown in these diagrams. (Cabinet Only)

Diagrams with Dimensions page 02 of 03

527-V72-BW

527-V72-SL

NOTE ONE: Countertops are not shown in these diagrams. (Cabinet Only)