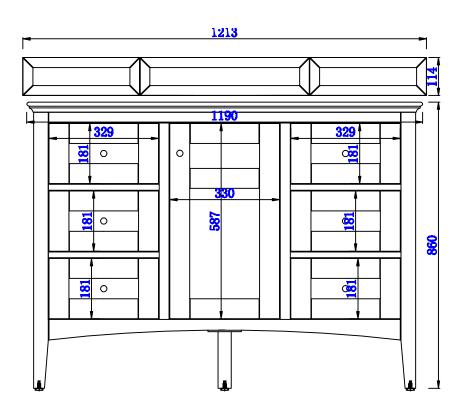

## Palisades 48" Single Vanity

Diagrams with Dimensions page 01 of 03

Item Number:

527-V48-BW 527-V48-SL

## Palisades 48" Single Vanity

Diagrams with Dimensions page 02 of 03

NOTE ONE: Countertops are not shown in these diagrams. (Cabinet Only)

NOTE TWO: Internal Shelves(Shown) are designed to align with sinks in James Martin's Optional Countertops.

Customer's own countertops and sink may align differently, and modification may be required.

Please consult our website for Countertop Diagrams: www.jamesmartinvanities.com

527-V48-BW

527-V48-SL

Diagrams with Dimensions page 03 of 03