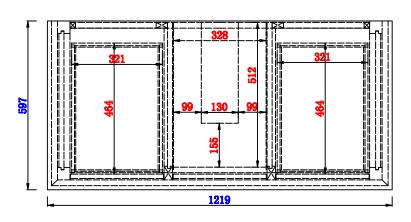

NOTE ONE: Countertops are not shown in these diagrams. (Cabinet Only)

NOTE TWO: Wood Backsplash (Shown) is designed for the molding detail to align with sinks in James Martin's Optional Countertops.

Customer's own countertops and sinks may align differently, and modification may be required.

Please consult our website for Countertop Diagrams: www.jamesmartinvanities.com

1219 mm

Item Number:

527-V48-BW 527-V48-SL