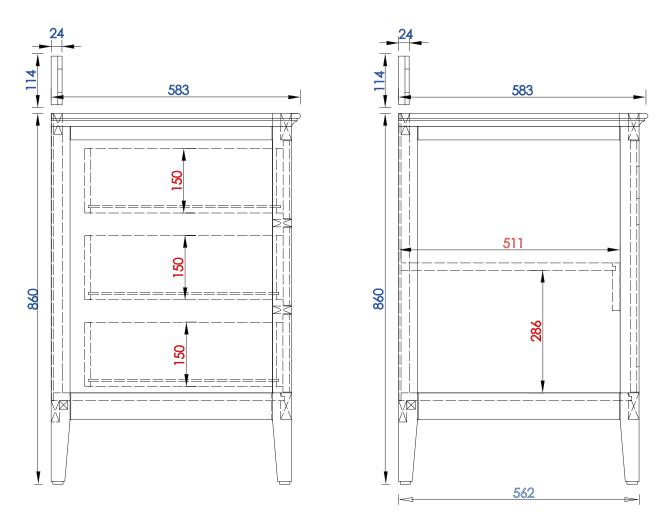

## **Palisades 1219mm Single Vanity**

Diagrams with Dimensions page 02 of 03

NOTE ONE: Countertops are not shown in these diagrams. (Cabinet Only)

NOTE TWO: Internal Shelves(Shown) are designed to align with sinks in James Martin's Optional Countertops.

Customer's own countertops and sink may align differently, and modification may be required.

Please consult our website for Countertop Diagrams: www.jamesmartinvanities.com

Diagrams with Dimensions page 03 of 03