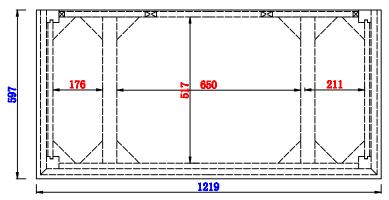

NOTE ONE: Countertops are not shown in these diagrams. (Cabinet Only)

NOTE TWO: Wood Backsplash (Shown) is designed for the molding detail to align with sinks in James Martin's Optional Countertops.

Customer's own countertops and sinks may align differently, and modification may be required.

Please consult our website for Countertop Diagrams: www.jamesmartinvanities.com

1219 mm

Item Number:

527-V48-BW 527-V48-SL