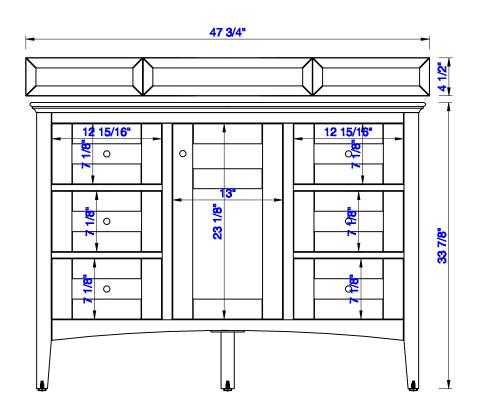

## Palisades 48" Single Vanity

Diagrams with Dimensions page 01 of 03

Item Number:

527-V48-BW 527-V48-SL

## Palisades 48" Single Vanity

Diagrams with Dimensions page 02 of 03

NOTE ONE: Countertops are not shown in these diagrams. (Cabinet Only)

NOTE TWO: Internal Shelves(Shown) are designed to align with sinks in James Martin's Optional Countertops.

Customer's own countertops and sink may align differently, and modification may be required.

Please consult our website for Countertop Diagrams: www.jamesmartinvanities.com

527-V48-BW

527-V48-SL

Diagrams with Dimensions page 03 of 03