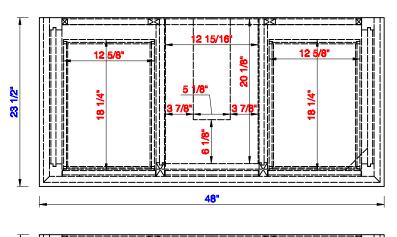

## Palisades 48" Single Vanity

Diagrams with Dimensions page 02 of 03

NOTE ONE: Countertops are not shown in these diagrams. (Cabinet Only)

NOTE TWO: Internal Shelves(Shown) are designed to align with sinks in James Martin's Optional Countertops.

Customer's own countertops and sink may align differently, and modification may be required.

Please consult our website for Countertop Diagrams: www.jamesmartinvanities.com

527-V48-BW

527-V48-SL

Diagrams with Dimensions page 03 of 03