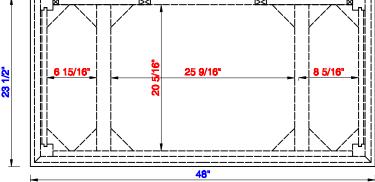

## Palisades 48" Single Vanity

Diagrams with Dimensions page 02 of 03

NOTE ONE: Countertops are not shown in these diagrams. (Cabinet Only)

NOTE TWO: Internal Shelves(Shown) are designed to align with sinks in James Martin's Optional Countertops.

Customer's own countertops and sink may align differently, and modification may be required.

Please consult our website for Countertop Diagrams: www.jamesmartinvanities.com

527-V48-BW

527-V48-SL

Diagrams with Dimensions page 03 of 03