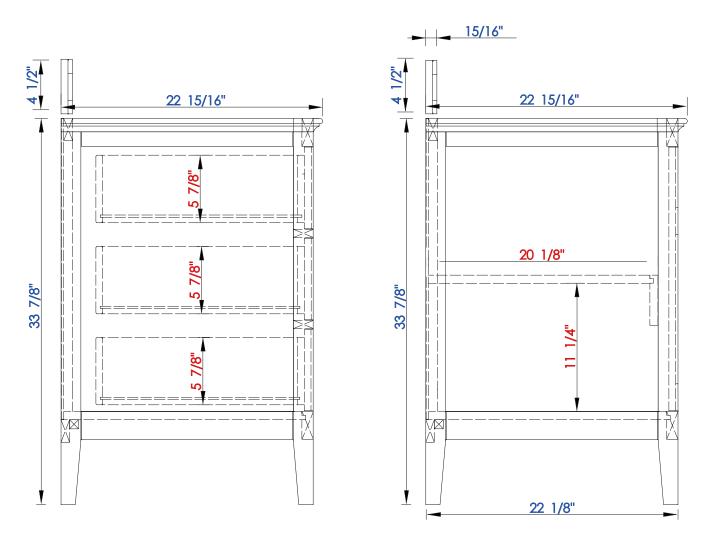

## Palisades 48" Single Vanity

Diagrams with Dimensions page 02 of 03

NOTE ONE: Countertops are not shown in these diagrams. (Cabinet Only)

NOTE TWO: Internal Shelves(Shown) are designed to align with sinks in James Martin's Optional Countertops.

Customer's own countertops and sink may align differently, and modification may be required.

Please consult our website for Countertop Diagrams: www.jamesmartinvanities.com

527-V48-BW

527-V48-SL

Diagrams with Dimensions page 03 of 03