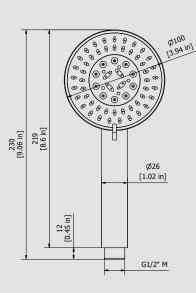

## Article SH003

Description

ABS multifunction handshower

Dimensions

| Cartridge<br>-                           | Threaded fitting G1/2" M |                |                |  |
|------------------------------------------|--------------------------|----------------|----------------|--|
| Aerator                                  | Flow Rate (+/-10%)       |                |                |  |
| -                                        | 1 BAR<br>- I\m           | 2 BAR<br>- I\m | 3 BAR<br>- I\m |  |
| Production                               | Material                 |                |                |  |
| Main body is a single hot stamped pieces | ABS                      |                |                |  |
|                                          |                          |                |                |  |
|                                          |                          |                |                |  |