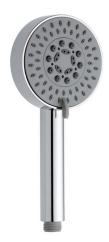

## Article SH003

Description

ABS multifunction handshower

Dimensions

| Cartridge<br>-                           | Threaded fitting G1/2" M |                |                |  |
|------------------------------------------|--------------------------|----------------|----------------|--|
| Aerator                                  | Flow Rate (+/-10%)       |                |                |  |
| -                                        | 1 BAR<br>- I\m           | 2 BAR<br>- I\m | 3 BAR<br>- I\m |  |
| Production                               | Material                 |                |                |  |
| Main body is a single hot stamped pieces | ABS                      |                |                |  |
|                                          |                          |                |                |  |
|                                          |                          |                |                |  |