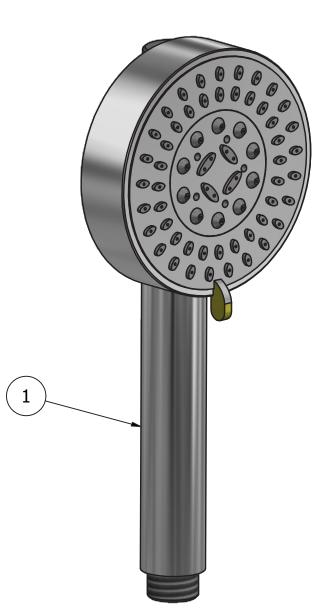

Collection

Handshower

## Article SH003

Description

ABS multifunction handshower

Dimensions

| Cartridge<br>-                           | Threaded fitting G1/2" M |                |                |  |
|------------------------------------------|--------------------------|----------------|----------------|--|
| Aerator                                  | Flow Rate (+/-10%)       |                |                |  |
| -                                        | 1 BAR<br>- I\m           | 2 BAR<br>- I\m | 3 BAR<br>- I\m |  |
| Production                               | Material                 |                |                |  |
| Main body is a single hot stamped pieces | ABS                      |                |                |  |
|                                          |                          |                |                |  |
|                                          |                          |                |                |  |

T. +39 030 802101 F. +39 030 803097 info@weareib.it **P.IVA** 01785230986 capitale sociale €420.000,00 i.v. www.weareib.it

| Elenco parti |           |                              |     |
|--------------|-----------|------------------------------|-----|
| ELEM.        | CODICE    | NUMERO DI MAGAZZINO          | QTÀ |
| 1            | AQ0013793 | ABS Multifunction handshower | 1   |