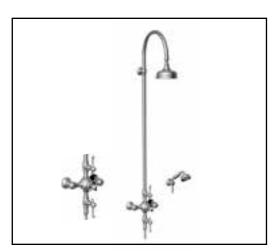

## **FEATURES:**

- Two ¼-Turn Ceramic Disc Volume Control
- 10.6" Showerhead
- 60" Handshower Hose
- Includes Anti-calcium Handshower, Hose and Wall Hook
- Flow Rate: 9 GPM
- All Metal Handle Available
- Integrated Service Stops
- Can Come Plugged Under Second Volume Control With Hand Shower And Hose

Separate Upon Request.

- Showerhead Restrictor Available Upon Request
- Option to change to 8" showerhead by ordering 102.07.744

# **TRIM OPTIONS:**

Metal Cross

102.07