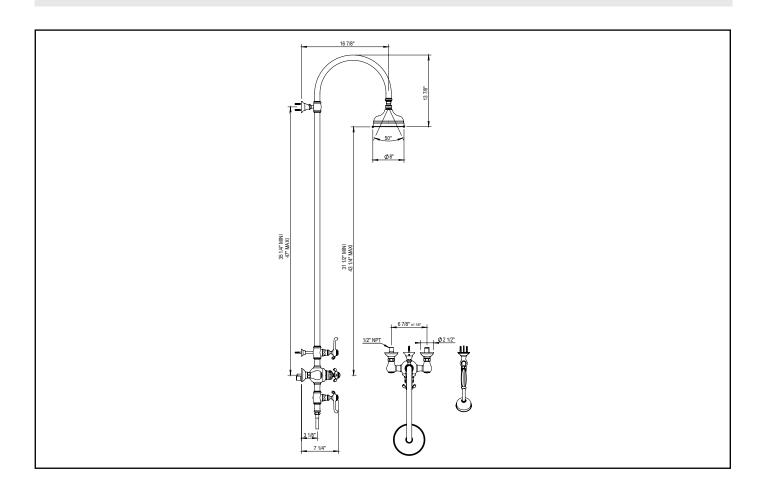

## **FEATURES:**

- Two ¼-Turn Ceramic Disc Volume Control
- 10.6" Showerhead
- 60" Handshower Hose
- Includes Anti-calcium Handshower, Hose and Wall Hook
- Flow Rate: 9 GPM
- All Metal Handle Available
- Integrated Service Stops
- Can Come Plugged Under Second Volume Control With Hand Shower And Hose

Separate Upon Request.

- Showerhead Restrictor Available Upon Request
- Option to change to 8" showerhead by ordering 102.07.744

# **TRIM OPTIONS:**

Metal Cross

102.07