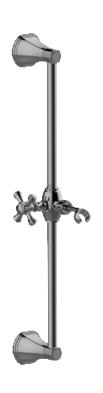

### **Information**

• 22" wall-mounted slide bar

Vintage

Brushed BrassBrushed Brass

· Adjustable bracket fits all hoses with conical nut

Architectural

White

#### **Product Features**

- 22" wall-mounted slide bar
- Adjustable bracket fits all hoses with conical nut