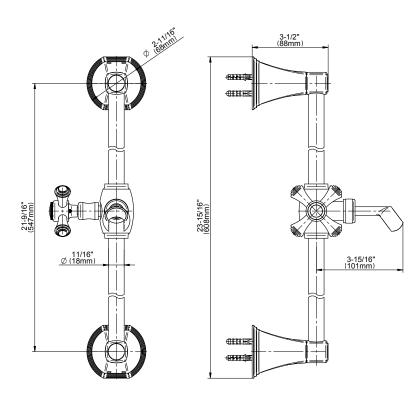

### **Information**

• 22" wall-mounted slide bar

Vintage

Brushed BrassBrushed Brass

· Adjustable bracket fits all hoses with conical nut

Architectural

White

#### **Product Features**

- 22" wall-mounted slide bar
- Adjustable bracket fits all hoses with conical nut