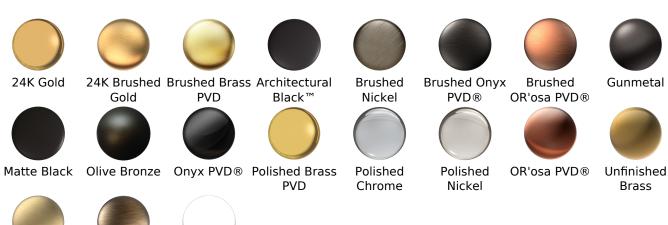

## **Finishes**

Unfinished

#### Available Finishes

- Polished Chrome G-8651-PC
- Brushed NickelG-8651-BNi
- Polished Nickel
  G-8651-PN
- Olive BronzeG-8651-OB
- Unfinished Brass\*
  G-8651-UB\*
- Gold\* G-8651-AU\*
- Brushed Gold\*
  G-8651-BAU\*