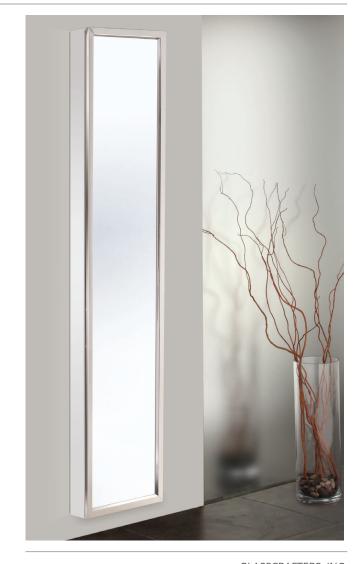

## **FULL-LENGTH TRINITY MIRRORED CABINET**

GC-2072-4-SC-TR

Side Mirror Kit - Order for Surface Mount, #SMK4-72

Finishes: Polished Chrome, Polished Nickel, Brushed Nickel, Oil Rubbed Bronze, Satin Brass, Iron-Black