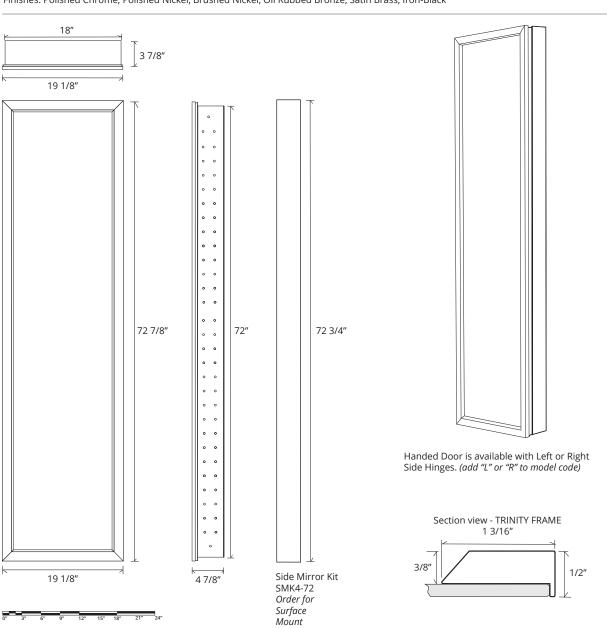

## **FULL-LENGTH TRINITY MIRRORED CABINET**

GC-2072-4-SC-TR

Side Mirror Kit - Order for Surface Mount, #SMK4-72

Finishes: Polished Chrome, Polished Nickel, Brushed Nickel, Oil Rubbed Bronze, Satin Brass, Iron-Black

## **SPECIFICATIONS**

| Roughing-in Opening | 18 3/8" x 72 1/8" |
|---------------------|-------------------|
| Overall Dimensions  | 19 1/8" x 72 7/8" |

GLASSCRAFTERS INC.

Not available with Beveled Mirror