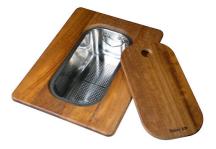

### **OPTIONAL ACCESSORIES**

Chopping Board

Grating kit complete with ring support and food collection tray

Iroko-wood sliding chopping board with stainless steel colander

Stainless Steel dishes holder

Stainless steel perforated pan