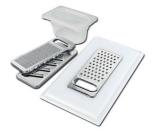

### **OPTIONAL ACCESSORIES**

Chopping Board

Grating kit complete with ring support and food collection tray

Iroko-wood sliding chopping board with stainless steel colander

Stainless Steel dishes holder

Stainless steel perforated pan