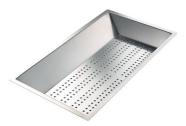

### **OPTIONAL ACCESSORIES**

Chopping Board

Grating kit complete with ring support and food collection tray

Iroko-wood sliding chopping board with stainless steel colander

Stainless Steel dishes holder

Stainless steel perforated pan

Twin Chopping Board

Waste disposer throat PVD Gold

White bowl