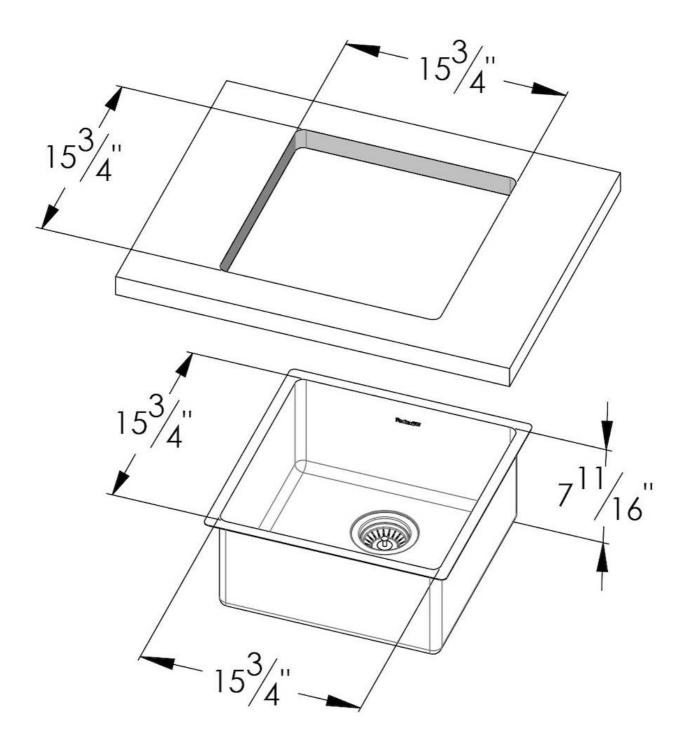

### DETAILS

| Series                 | KE                                          |
|------------------------|---------------------------------------------|
| Coloring               | Gold                                        |
| Finish                 | PVD                                         |
| Material               | AISI 304 stainless steel                    |
| Texture                | Foster brushed                              |
| Edge/Installation Type | Undermount                                  |
| Thickness              | 18 Gauge (1.2 mm)                           |
| Overall dimensions     | 17 <sup>5/16</sup> " x 17 <sup>5/16</sup> " |

| Bowl dimension            | 1 bowl 15 <sup>3/4</sup> " x 15 <sup>3/4</sup> "                                                                                                                                                                                                                                                                                             |
|---------------------------|----------------------------------------------------------------------------------------------------------------------------------------------------------------------------------------------------------------------------------------------------------------------------------------------------------------------------------------------|
| Bowls depht               | 7 11/16"                                                                                                                                                                                                                                                                                                                                     |
| Cut out                   | 15 <sup>3/4</sup> " x 15 <sup>3/4</sup> "                                                                                                                                                                                                                                                                                                    |
| Waste fitting type        | 3 <sup>1/2°</sup> - with stainless steel basket                                                                                                                                                                                                                                                                                              |
| Underside                 | Protected with heavy duty undercoating                                                                                                                                                                                                                                                                                                       |
| Fixing system             | Undermount fixing kit (brass insert and clips)                                                                                                                                                                                                                                                                                               |
| FEATURES                  |                                                                                                                                                                                                                                                                                                                                              |
| GOLD                      | The Gold finish is obtained by treating the steel with a physical process called PVD (Physical Vacuum Deposition) which deposits particles of noble metals on the surface. The result is a unique and refined aesthetic effect, and an improvement in the mechanical properties of the steel that is more resistant to shocks and scratches. |
| Basket 3,5" waste fitting | The drain is equipped with a large 3.5" drain, with the practical basket cap that prevents the discharge of solid parts.                                                                                                                                                                                                                     |
| High thickness 1.2        | 1.2 mm thick steel. A significant thickness, which guarantees the maximum sturdiness and durability.                                                                                                                                                                                                                                         |
| Small radius              | Bowls with squared shapes with a modern design and an increased capacity, for a minimal aesthetics connected with an extreme practicity.                                                                                                                                                                                                     |