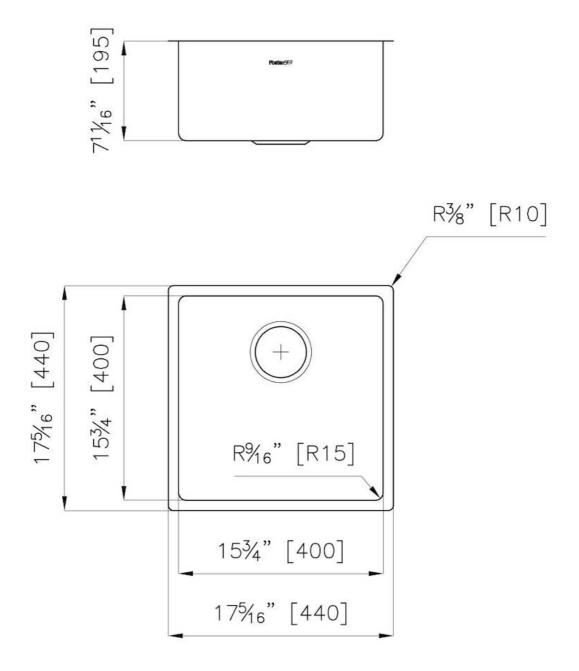

### DETAILS

| Series                 | KE                                          |
|------------------------|---------------------------------------------|
| Coloring               | Gold                                        |
| Finish                 | PVD                                         |
| Material               | AISI 304 stainless steel                    |
| Texture                | Foster brushed                              |
| Edge/Installation Type | Undermount                                  |
| Thickness              | 18 Gauge (1.2 mm)                           |
| Overall dimensions     | 17 <sup>5/16</sup> " x 17 <sup>5/16</sup> " |

| Bowl dimension            | 1 bowl 15 <sup>3/4</sup> " x 15 <sup>3/4</sup> "                                                                                                                                                                                                                                                                                             |
|---------------------------|----------------------------------------------------------------------------------------------------------------------------------------------------------------------------------------------------------------------------------------------------------------------------------------------------------------------------------------------|
| Bowls depht               | 7 11/16"                                                                                                                                                                                                                                                                                                                                     |
| Cut out                   | 15 <sup>3/4</sup> " x 15 <sup>3/4</sup> "                                                                                                                                                                                                                                                                                                    |
| Waste fitting type        | 3 <sup>1/2°</sup> - with stainless steel basket                                                                                                                                                                                                                                                                                              |
| Underside                 | Protected with heavy duty undercoating                                                                                                                                                                                                                                                                                                       |
| Fixing system             | Undermount fixing kit (brass insert and clips)                                                                                                                                                                                                                                                                                               |
| FEATURES                  |                                                                                                                                                                                                                                                                                                                                              |
| GOLD                      | The Gold finish is obtained by treating the steel with a physical process called PVD (Physical Vacuum Deposition) which deposits particles of noble metals on the surface. The result is a unique and refined aesthetic effect, and an improvement in the mechanical properties of the steel that is more resistant to shocks and scratches. |
| Basket 3,5" waste fitting | The drain is equipped with a large 3.5" drain, with the practical basket cap that prevents the discharge of solid parts.                                                                                                                                                                                                                     |
| High thickness 1.2        | 1.2 mm thick steel. A significant thickness, which guarantees the maximum sturdiness and durability.                                                                                                                                                                                                                                         |
| Small radius              | Bowls with squared shapes with a modern design and an increased capacity, for a minimal aesthetics connected with an extreme practicity.                                                                                                                                                                                                     |