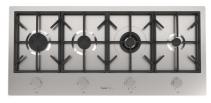

#### **RECOMMENDED PAIRINGS**

Faucet Ponza

Milano Cooktop 4 burners inLine Milano Induction Cooktop 2 Plate