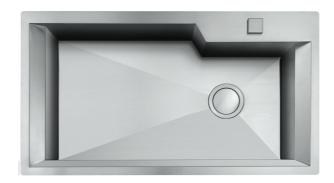

# Michelangelo Sink 1B – 30" x 15" – FM - 1419 660

Sinks

Code: 1419 660

AISI 304 Stainless steel
Satin finish
Undermount
x cross bending for easy water draining

#### **DETAILS**

| Series             | Michelangelo Series                                |
|--------------------|----------------------------------------------------|
| Material           | AISI 304 stainless steel                           |
| Finish             | Satin finish                                       |
| Thickness          | 16 Gauge (1.5 mm)                                  |
| Inset type         | Flush-Mount                                        |
| Overall dimensions | 31 <sup>31/32</sup> " x 18 <sup>57/64</sup> "      |
| Bowls dimensions   | 1 bowl 26 <sup>27/32</sup> ° x 15 <sup>3/4</sup> ° |
| Bowls depht        | 10 "                                               |
|                    |                                                    |

| Cut out                    | See technical sheet                                                                                                                                                                                                                                              |
|----------------------------|------------------------------------------------------------------------------------------------------------------------------------------------------------------------------------------------------------------------------------------------------------------|
| Waste fitting type         | 3 ½" space – with satin steel cover                                                                                                                                                                                                                              |
| Bowls bottom               | X cross bending for easy water draining                                                                                                                                                                                                                          |
| Underside                  | Protected with heavy duty undercoating                                                                                                                                                                                                                           |
| Fixing system              | Undermount fixing kit (brass insert and clips)                                                                                                                                                                                                                   |
| FEATURES                   |                                                                                                                                                                                                                                                                  |
| Diamond-shape bottom       | The draining of water is an important feature in a sink, and it's always taken good care of in Foster products. In the bent-welded sinks, which would have a flat bottom, the proper draining is guaranteed by the elegant beveling, which helps the water flow. |
| High thickness             | 1.5 mm thick steel. A significant thickness, which guarantees the maximum sturdiness and durability.                                                                                                                                                             |
| Inclined recess            | A deep and inclined recess houses the burners and grigs, allowing to create a single work surface. The inclination also makes it extremely easy to clean the edges.                                                                                              |
| Save space system          | Drain and siphon are designed to leave as much space as possible in the under-sink area, more and more useful today for theseparate waste collection systems.                                                                                                    |
| Squared bowls - 0/9 radius | The square bowls of Foster have perfectly squared vertical edges, while those on the bottom have a small radius of 9 mm that facilitates cleaning operations.                                                                                                    |