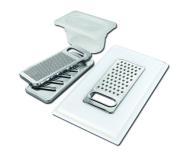

## **OPTIONAL ACCESSORIES**

Chopping board 8656 001

Grating kit complete with ring support and food collection tray 8159 101

HDPE Twin Chopping Board 8644 100

Stainless Steel dishes holder 8100 303

Stainless steel perforated pan 8151 000