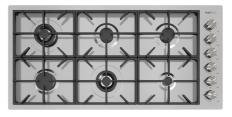

## **RECOMMENDED PAIRINGS**

Faucet Capri - 8467 \*05

Faucet Salina - 8487 \*05

Milano Cooktop 6F – 46" x 22" FM - 7639 900

Milano Induction Cooktop – 36" x 20" - 7390 945