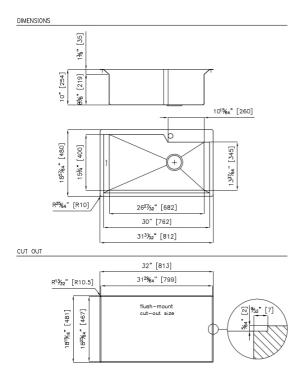

#### **DETAILS**

| Series             | Michelangelo Series                                |
|--------------------|----------------------------------------------------|
| Material           | AISI 304 stainless steel                           |
| Finish             | Satin finish                                       |
| Thickness          | 16 Gauge (1.5 mm)                                  |
| Inset type         | Flush-Mount                                        |
| Overall dimensions | 31 <sup>31/32</sup> " x 18 <sup>57/64</sup> "      |
| Bowls dimensions   | 1 bowl 26 <sup>27/32</sup> ° x 15 <sup>3/4</sup> ° |
| Bowls depht        | 10 "                                               |
|                    |                                                    |

| Cut out                    | See technical sheet                                                                                                                                                                                                                                              |
|----------------------------|------------------------------------------------------------------------------------------------------------------------------------------------------------------------------------------------------------------------------------------------------------------|
| Waste fitting type         | 3 ½" space – with satin steel cover                                                                                                                                                                                                                              |
| Bowls bottom               | X cross bending for easy water draining                                                                                                                                                                                                                          |
| Underside                  | Protected with heavy duty undercoating                                                                                                                                                                                                                           |
| Fixing system              | Undermount fixing kit (brass insert and clips)                                                                                                                                                                                                                   |
| FEATURES                   |                                                                                                                                                                                                                                                                  |
| Diamond-shape bottom       | The draining of water is an important feature in a sink, and it's always taken good care of in Foster products. In the bent-welded sinks, which would have a flat bottom, the proper draining is guaranteed by the elegant beveling, which helps the water flow. |
| High thickness             | 1.5 mm thick steel. A significant thickness, which guarantees the maximum sturdiness and durability.                                                                                                                                                             |
| Inclined recess            | A deep and inclined recess houses the burners and grigs, allowing to create a single work surface. The inclination also makes it extremely easy to clean the edges.                                                                                              |
| Save space system          | Drain and siphon are designed to leave as much space as possible in the under-sink area, more and more useful today for theseparate waste collection systems.                                                                                                    |
| Squared bowls - 0/9 radius | The square bowls of Foster have perfectly squared vertical edges, while those on the bottom have a small radius of 9 mm that facilitates cleaning operations.                                                                                                    |

# **TECHNICAL DATA**