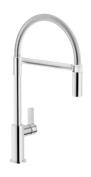

## **RECOMMENDED PAIRINGS**

Faucet Capri - 8467 \*05

Faucet Salina - 8487 \*05

Milano Cooktop 6F – 46" x 22" FM - 7639 900

Milano Induction Cooktop – 36" x 20" - 7390 945