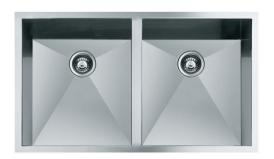

# Quadra armored sink 2B 17"+17" UM - 1231 660

#### Diamond shaped bottom

The water drainage on the base of the sink is a minimalist but original design, with perfectly square edges and a diamond shaped bottom that allows perfect flow of water

#### Sturdy sink

The quality of Foster sinks is also in the thickness. All models use top grade stainless steel to manufacture "sturdy" sinks with an elegant design.

| Series             | Quadra Armored                                 |
|--------------------|------------------------------------------------|
| Model              | Quadra armored sink 2B 17"+17" UM              |
| material           | AISI 304 stainless steel                       |
| finish             | Satin finish                                   |
| thickness          | 16 Gauge (1,5 mm)                              |
| Inset type         | undermount                                     |
| overall dimensions | 37 1/4" x 19 1/2"                              |
| bowls dimensions   | 2 bowls 2 x 17 " x 18"                         |
| bowls depht        | 10"                                            |
| Cut out            | 35 1/4" x 18"                                  |
| waste fitting type | 3 1/2" - with stainless steel basket           |
| bowls bottom       | x cross bending for easy water draining        |
| Underside          | protected with heavy duty underco-<br>ating    |
| fixing system      | undermount fixing kit (brass insert and clips) |
| Accessories:       | 1, T*, Z*, 3                                   |
| accessories note   | To use only with L3 chopping board             |