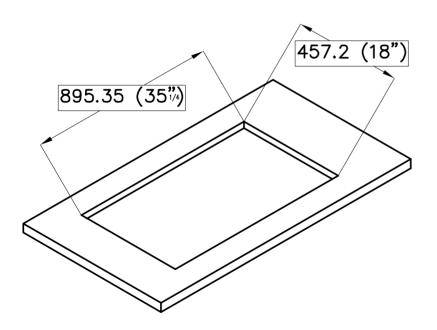

| Series             | Quadra Armored                                 |
|--------------------|------------------------------------------------|
| Model              | Quadra armored sink 2B 17"+17" UM              |
| material           | AISI 304 stainless steel                       |
| finish             | Satin finish                                   |
| thickness          | 16 Gauge (1,5 mm)                              |
| Inset type         | undermount                                     |
| overall dimensions | 37 1/4" x 19 1/2"                              |
| bowls dimensions   | 2 bowls 2 x 17 " x 18"                         |
| bowls depht        | 10"                                            |
| Cut out            | 35 1/4" x 18"                                  |
| waste fitting type | 3 1/2" - with stainless steel basket           |
| bowls bottom       | x cross bending for easy water draining        |
| Underside          | protected with heavy duty underco-<br>ating    |
| fixing system      | undermount fixing kit (brass insert and clips) |
| Accessories:       | 1, T*, Z*, 3                                   |
| accessories note   | To use only with L3 chopping board             |

## **CUT OUT**