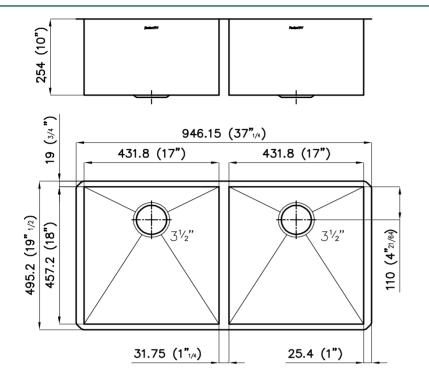

| Series             | Quadra Armored                                 |
|--------------------|------------------------------------------------|
| Model              | Quadra armored sink 2B 17"+17" UM              |
| material           | AISI 304 stainless steel                       |
| finish             | Satin finish                                   |
| thickness          | 16 Gauge (1,5 mm)                              |
| Inset type         | undermount                                     |
| overall dimensions | 37 1/4" x 19 1/2"                              |
| bowls dimensions   | 2 bowls 2 x 17 " x 18"                         |
| bowls depht        | 10"                                            |
| Cut out            | 35 1/4" x 18"                                  |
| waste fitting type | 3 1/2" - with stainless steel basket           |
| bowls bottom       | x cross bending for easy water draining        |
| Underside          | protected with heavy duty underco-<br>ating    |
| fixing system      | undermount fixing kit (brass insert and clips) |
| Accessories:       | 1, T*, Z*, 3                                   |
| accessories note   | To use only with L3 chopping board             |

### **DIMENSIONS**