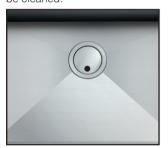

#### Diamond shaped bottom

The water drainage on the base of the sink is a minimalist but original design, with perfectly square edges and a diamond shaped bottom that allows perfect flow of water