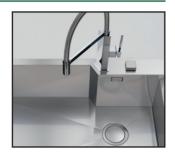

#### Undermount

The classy and contemporary way to install a sink, here proposed in a wide range of different models and designs.

Highlights photographies are for illustration purposes only and may not reflect actual product.