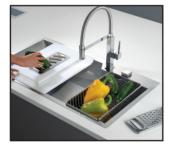

#### **Accessories**

The concept of functionality is a key element for Foster. Each sink is matched by a series of practical and elegant accessories that transform the sink into a functional working center.

## **ACCESSORIES**

**1** Chopping board

**T** stainless steel dishes holder

**Z** stainless steel perforated pan

**3** grid