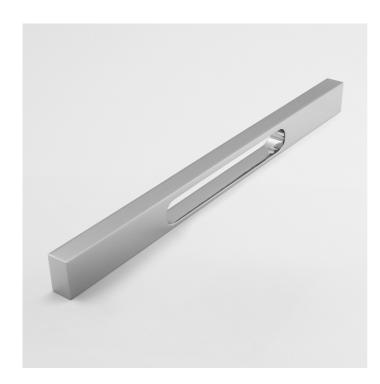

# 3136 Surface Appliance Pull 36" OA

available sizes

3102 Surface Pull 1" OA

3106 Surface Pull 2" OA
3114 Surface Pull 4" OA
3116 Surface Pull 6" OA
3118 Surface Pull 8" OA
3119 Surface Pull 12" OA
3120 Surface Pull 18" OA
3121 Surface Appliance Pull 12" OA
3122 Surface Appliance Pull 18" OA
3124 Surface Appliance Pull 24" OA
3130 Surface Appliance Pull 30" OA