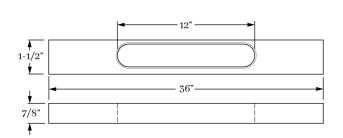

# 3136 Surface Appliance Pull 36" OA

available sizes

3102 Surface Pull 1" OA

3106 Surface Pull 2" OA
3114 Surface Pull 4" OA
3116 Surface Pull 6" OA
3118 Surface Pull 8" OA
3119 Surface Pull 12" OA
3120 Surface Pull 18" OA
3121 Surface Appliance Pull 12" OA
3122 Surface Appliance Pull 18" OA
3124 Surface Appliance Pull 24" OA
3130 Surface Appliance Pull 30" OA