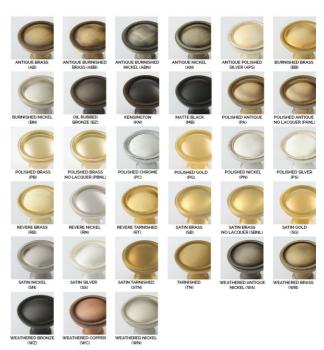

### finish options:

Available in 37 standard Solid Brass finishes *Custom finishes also available* 