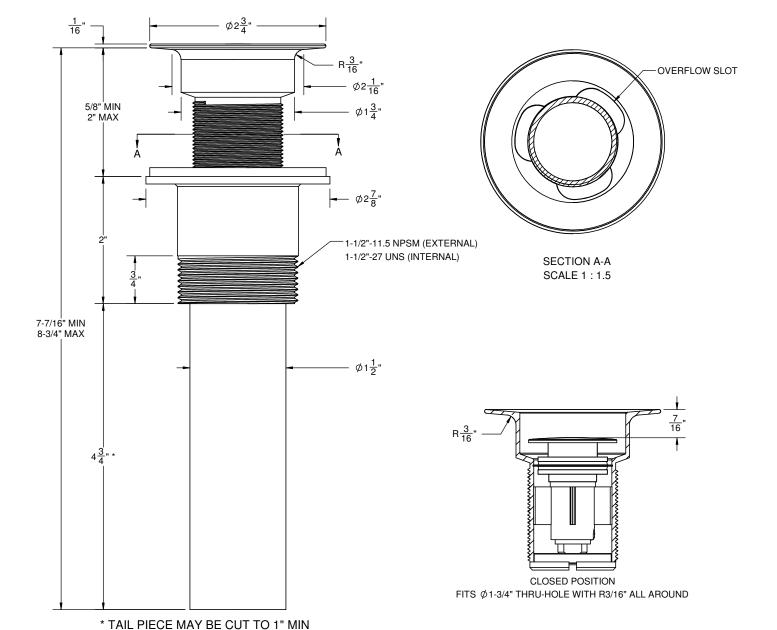

### **ZeroDrain**®

9229Z

### INTEGRAL OVERFLOW TUB DRAIN

#### **Features**

- All brass construction
- Stopper is flush with flange in open position

- Stopper has built-in hair catcher for easy maintenance For tubs with integral (molded into tub wall) overflow only Overflow hole design prevents standing water and buildup
- US Patented design No. D817,463
- Over 30 finishes including 15 PVD finishes

# OPEN CLOSED CONFIGURATION CONFIGURATION

## Codes/Standards Applicable Product meets or exceeds the following: • ASME A112.18.2/CSA B125.2

SPECIFICATIONS SUBJECT TO CHANGE WITHOUT NOTICE

ALL DIMENSIONS SHOWN TO NEAREST 1/16"