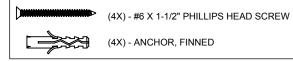

## **Features**

- · Available in 28 finishes including 13 PVD finishes
- · All brass construction
- 1/2" FIP inlet via quick connect
- 1/2" MIP outlet
- 20" wall to center
- 16-5/16" overall height
- · Secure quick connect prevents rotation of arm
- Supports showerhead weight of 14 LBS. max
- Includes all mounting hardware