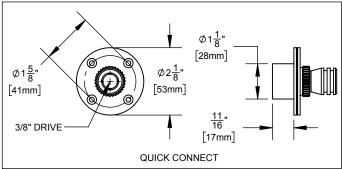

## **Features**

- · Available in 28 finishes including 13 PVD finishes
- · All brass construction
- 1/2" FIP inlet via quick connect
- 1/2" MIP outlet
- 20" wall to center
- 16-5/16" overall height
- · Secure quick connect prevents rotation of arm
- Supports showerhead weight of 14 LBS. max
- Includes all mounting hardware