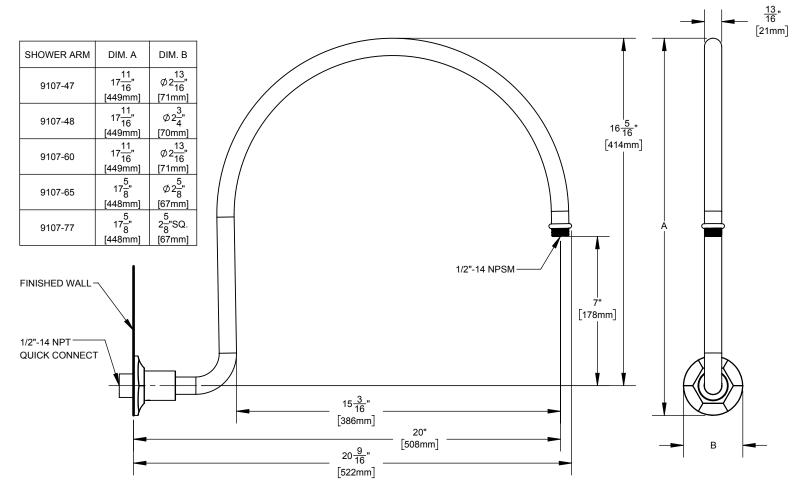

## **Features**

- · Available in 28 finishes including 13 PVD finishes
- · All brass construction
- 1/2" FIP inlet via quick connect
- 1/2" MIP outlet
- 20" wall to center
- 16-5/16" overall height
- · Secure quick connect prevents rotation of arm
- Supports showerhead weight of 14 LBS. max
- Includes all mounting hardware

## **Codes/Standards Applicable**

Meets or exceeds the following at date of manufacture:

None applicable

9107-47 9107-48 9107-60 9107-65 9107-77

9107-47 SHOWN

SPECIFICATIONS SUBJECT TO CHANGE WITHOUT NOTICE

ALL DIMENSIONS SHOWN TO NEAREST 1/16"
[DIMENSIONS SHOWN TO NEAREST 1mm]