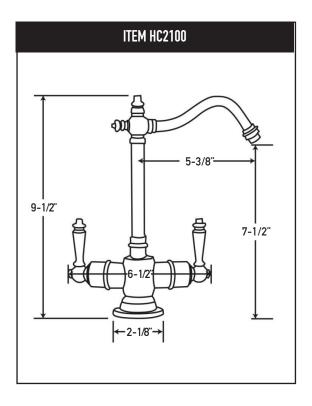

## 2100 SERIES FILTRATION FAUCETS TRADITIONAL HOOK SPOUT - HOT & COLD

2100 Series – Hot & Cold Available in Three Finishes – Chrome (CH), Brushed Nickel (BN), Polished Nickel (PN)

For Use with BTI Aqua-Solutions Filtration System and Instant Hot Water Dispenser
Provides Filtered Water and Instant Hot Water On Demand
Solid Brass Construction • Insulated Spout • Spout Swivels 360 Degrees
Quarter-Turn Ceramic Disk Cartridges • Flow Rate 1.1 - 1.4 GPM
ADA Compliant Lever Handles • Decorative Spout with 5-3/8" Reach
Compatible with Reverse Osmosis Filtration Systems
Decorative Base Plate with Rubber O-Ring Levels Faucet on Uneven Countertops

Max Counter Thickness 2" Recommended Installation Hole:

Cold Only 3/4 to 1" Hot Only 1-3/8" Hot & Cold 1-3/8"