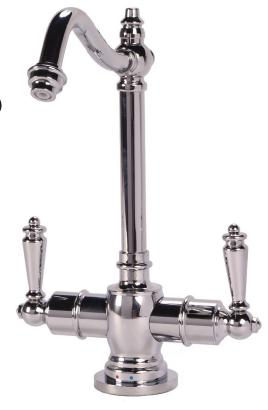

## 2100 SERIES FILTRATION FAUCETS TRADITIONAL HOOK SPOUT - HOT & COLD

2100 Series – Hot & Cold Available in Three Finishes – Chrome (CH), Brushed Nickel (BN), Polished Nickel (PN)

For Use with BTI Aqua-Solutions Filtration System and Instant Hot Water Dispenser
Provides Filtered Water and Instant Hot Water On Demand
Solid Brass Construction • Insulated Spout • Spout Swivels 360 Degrees
Quarter-Turn Ceramic Disk Cartridges • Flow Rate 1.1 - 1.4 GPM
ADA Compliant Lever Handles • Decorative Spout with 5-3/8" Reach
Compatible with Reverse Osmosis Filtration Systems
Decorative Base Plate with Rubber O-Ring Levels Faucet on Uneven Countertops