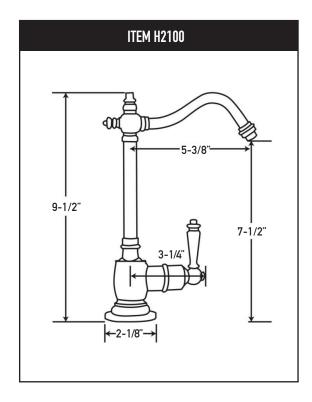

## 2100 SERIES FILTRATION FAUCETS TRADITIONAL HOOK SPOUT - HOT ONLY

2100 Series – Hot Only Available in Three Finishes – Chrome (CH), Brushed Nickel (BN), Polished Nickel (PN)

For Use with BTI Aqua-Solutions Instant Hot Water Dispenser
Provides Instant Hot Water On Demand
Solid Brass Construction • Insulated Spout • Spout Swivels 360 Degrees
Quarter-Turn Ceramic Disk Cartridges • Flow Rate 1.1 – 1.4 GPM
ADA Compliant Lever Handles • Decorative Spout with 5-3/8" Reach
Compatible with Reverse Osmosis Filtration Systems
Decorative Base Plate with Rubber O-Ring Levels Faucet on Uneven Countertops

Max Counter Thickness 2"
Recommended Installation Hole:

Cold Only 3/4 to 1" Hot Only 1-3/8" Hot & Cold 1-3/8"