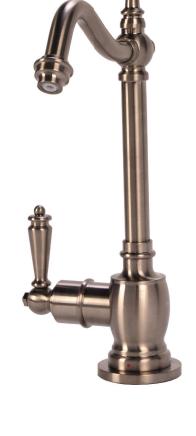

## 2100 SERIES FILTRATION FAUCETS TRADITIONAL HOOK SPOUT - HOT ONLY

2100 Series – Hot Only Available in Three Finishes – Chrome (CH), Brushed Nickel (BN), Polished Nickel (PN)

For Use with BTI Aqua-Solutions Instant Hot Water Dispenser
Provides Instant Hot Water On Demand
Solid Brass Construction • Insulated Spout • Spout Swivels 360 Degrees
Quarter-Turn Ceramic Disk Cartridges • Flow Rate 1.1 – 1.4 GPM
ADA Compliant Lever Handles • Decorative Spout with 5-3/8" Reach
Compatible with Reverse Osmosis Filtration Systems
Decorative Base Plate with Rubber O-Ring Levels Faucet on Uneven Countertops