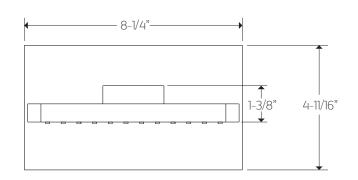

# F803-5TK

dual function shower head trim

## F803-5TK|

dual function shower head trim

### OPERATING SPECIFICATIONS

**FEATURES** Dual Function- Rainhead, Waterfall or both

#### **OPERATING PRESSURE**

Minimum: 15 psi Maximum: 75 psi Above 90psi it may be necessary to install a pressure reducer

**OPERATING TEMPERATURE** Maximum: 176°

**INLET/OUTLET** 1/2" Female NPT

FLOW RATE Rainhead: 1.8 GPM Waterfall: 1.8 GPM