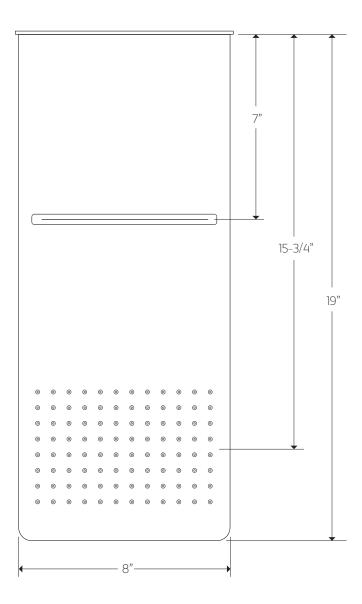

# F803-5TK

dual function shower head trim

## F803-5TK|

dual function shower head trim

### OPERATING SPECIFICATIONS

**FEATURES** Dual Function- Rainhead, Waterfall or both

#### **OPERATING PRESSURE**

Minimum: 15 psi Maximum: 75 psi Above 90psi it may be necessary to install a pressure reducer

**OPERATING TEMPERATURE** Maximum: 176°

**INLET/OUTLET** 1/2" Female NPT

FLOW RATE Rainhead: 1.8 GPM Waterfall: 1.8 GPM