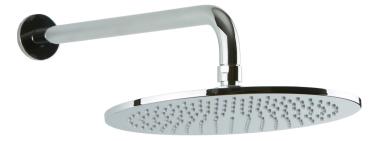

# artos®

### F907-60

10" shower rainhead, wall mount arm rnd

#### BRUSHED NICKEL(BN)



CHROME(CH)



### INSTALLATION GUIDE



# artos®

F907-60

#### OPERATING SPECIFICATIONS

10" shower rainhead, wall mount arm rnd



FEATURES

Solid Brass

**OPERATING PRESSURE** 

Minimum: 15 psi Maximum: 75 psi Above 90psi it may be necessary to install a pressure reducer

**OPERATING TEMPERATURE** Maximum: 176°

FLOW RATE 1.8 USGPM

APPROVALS



# artos

### F907-60

10" shower rainhead, wall mount arm rnd

#### **PRODUCT DIMENSIONS**



© 2018 ed. All technical and pricing information is subject to change without prior notice. To confirm accuracy check with Artos customer service.