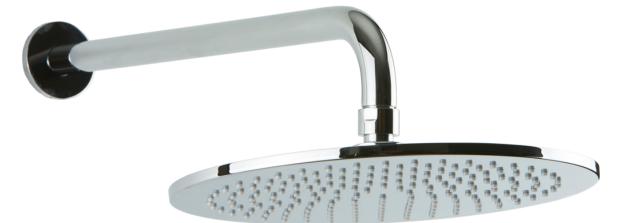

### F907-60

10" shower rainhead, wall mount arm rnd

#### OPERATING SPECIFICATIONS

10" shower rainhead, wall mount arm rnd

FEATURES

Solid Brass

**OPERATING PRESSURE** 

Minimum: 15 psi Maximum: 75 psi Above 90psi it may be necessary to install a pressure reducer